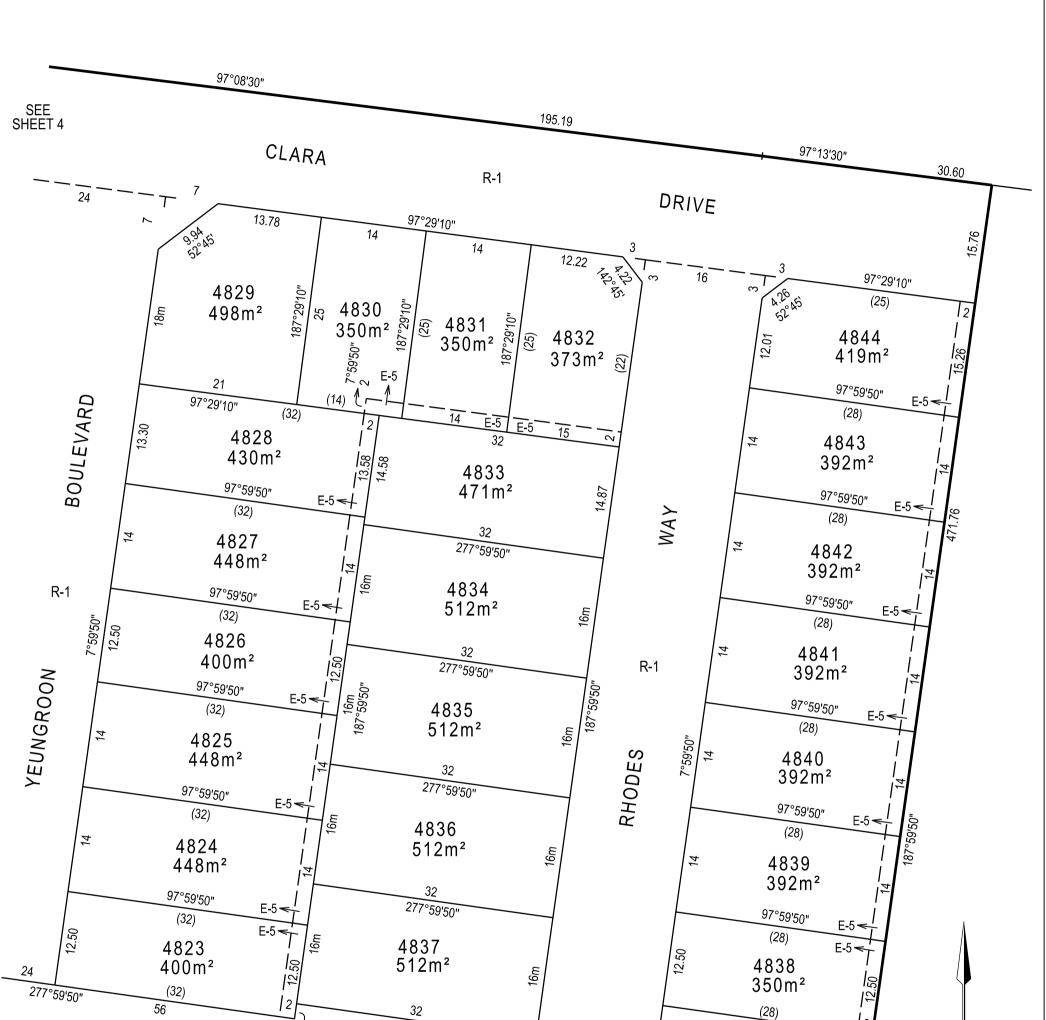

| I                                                                                                                                                                                                                                                                                  | PLAN OF SUBDIVISIO                                                                                                                                                        |                                                                                                                                                                                                                                                                                                     |                                                                                                                                                                             |                                                                                                                                                                            | LV USE ONI<br>EDITION                                                                                                                                                                                                                                                                                                                                                          |                                            | PS S                                                                                                                                                                                      | 918568A                                                                                         |
|------------------------------------------------------------------------------------------------------------------------------------------------------------------------------------------------------------------------------------------------------------------------------------|---------------------------------------------------------------------------------------------------------------------------------------------------------------------------|-----------------------------------------------------------------------------------------------------------------------------------------------------------------------------------------------------------------------------------------------------------------------------------------------------|-----------------------------------------------------------------------------------------------------------------------------------------------------------------------------|----------------------------------------------------------------------------------------------------------------------------------------------------------------------------|--------------------------------------------------------------------------------------------------------------------------------------------------------------------------------------------------------------------------------------------------------------------------------------------------------------------------------------------------------------------------------|--------------------------------------------|-------------------------------------------------------------------------------------------------------------------------------------------------------------------------------------------|-------------------------------------------------------------------------------------------------|
|                                                                                                                                                                                                                                                                                    | OCATION OF LAND                                                                                                                                                           |                                                                                                                                                                                                                                                                                                     |                                                                                                                                                                             | Council Name: Case                                                                                                                                                         | y City Cour                                                                                                                                                                                                                                                                                                                                                                    | ıcil                                       |                                                                                                                                                                                           |                                                                                                 |
| PARISH:                                                                                                                                                                                                                                                                            |                                                                                                                                                                           | CRANBO                                                                                                                                                                                                                                                                                              |                                                                                                                                                                             |                                                                                                                                                                            | SPEAR Reference N                                                                                                                                                                                                                                                                                                                                                              | umber: S2 <sup>2</sup>                     | 13939B                                                                                                                                                                                    |                                                                                                 |
| TOWNSHIP: -                                                                                                                                                                                                                                                                        |                                                                                                                                                                           |                                                                                                                                                                                                                                                                                                     | OTTIL                                                                                                                                                                       |                                                                                                                                                                            |                                                                                                                                                                                                                                                                                                                                                                                |                                            |                                                                                                                                                                                           |                                                                                                 |
| SECTION:                                                                                                                                                                                                                                                                           |                                                                                                                                                                           |                                                                                                                                                                                                                                                                                                     |                                                                                                                                                                             |                                                                                                                                                                            |                                                                                                                                                                                                                                                                                                                                                                                |                                            |                                                                                                                                                                                           |                                                                                                 |
| CROWN A                                                                                                                                                                                                                                                                            |                                                                                                                                                                           | NT: 63 (Part)                                                                                                                                                                                                                                                                                       |                                                                                                                                                                             |                                                                                                                                                                            |                                                                                                                                                                                                                                                                                                                                                                                |                                            |                                                                                                                                                                                           |                                                                                                 |
| CROWN F                                                                                                                                                                                                                                                                            |                                                                                                                                                                           | . ,                                                                                                                                                                                                                                                                                                 |                                                                                                                                                                             |                                                                                                                                                                            |                                                                                                                                                                                                                                                                                                                                                                                |                                            |                                                                                                                                                                                           |                                                                                                 |
| TITLE RE                                                                                                                                                                                                                                                                           |                                                                                                                                                                           |                                                                                                                                                                                                                                                                                                     | Fol.                                                                                                                                                                        |                                                                                                                                                                            |                                                                                                                                                                                                                                                                                                                                                                                |                                            |                                                                                                                                                                                           |                                                                                                 |
|                                                                                                                                                                                                                                                                                    |                                                                                                                                                                           |                                                                                                                                                                                                                                                                                                     | 5 910791Q                                                                                                                                                                   |                                                                                                                                                                            |                                                                                                                                                                                                                                                                                                                                                                                |                                            |                                                                                                                                                                                           |                                                                                                 |
| _//01 1 _/                                                                                                                                                                                                                                                                         |                                                                                                                                                                           |                                                                                                                                                                                                                                                                                                     |                                                                                                                                                                             |                                                                                                                                                                            |                                                                                                                                                                                                                                                                                                                                                                                |                                            |                                                                                                                                                                                           |                                                                                                 |
| POSTAL                                                                                                                                                                                                                                                                             | ADDRES                                                                                                                                                                    | S: 1525 Pound                                                                                                                                                                                                                                                                                       | l Road                                                                                                                                                                      |                                                                                                                                                                            |                                                                                                                                                                                                                                                                                                                                                                                |                                            |                                                                                                                                                                                           |                                                                                                 |
| MGA2020                                                                                                                                                                                                                                                                            | ) Co-ordiu                                                                                                                                                                | Clyde North                                                                                                                                                                                                                                                                                         | n 3978                                                                                                                                                                      |                                                                                                                                                                            |                                                                                                                                                                                                                                                                                                                                                                                |                                            |                                                                                                                                                                                           |                                                                                                 |
| (of approx c                                                                                                                                                                                                                                                                       |                                                                                                                                                                           |                                                                                                                                                                                                                                                                                                     | <b>ZONE:</b> 5                                                                                                                                                              | 55                                                                                                                                                                         |                                                                                                                                                                                                                                                                                                                                                                                |                                            |                                                                                                                                                                                           |                                                                                                 |
|                                                                                                                                                                                                                                                                                    |                                                                                                                                                                           | OF ROADS AND/OR RES                                                                                                                                                                                                                                                                                 |                                                                                                                                                                             |                                                                                                                                                                            |                                                                                                                                                                                                                                                                                                                                                                                |                                            | NOTATIONS                                                                                                                                                                                 |                                                                                                 |
| IDENTIFIEF                                                                                                                                                                                                                                                                         |                                                                                                                                                                           | COUNCIL/BODY                                                                                                                                                                                                                                                                                        |                                                                                                                                                                             |                                                                                                                                                                            | Lots 1 to 4800 (bot                                                                                                                                                                                                                                                                                                                                                            | h inclusive                                | e) has been omitted from                                                                                                                                                                  | this plan                                                                                       |
| Road R-                                                                                                                                                                                                                                                                            |                                                                                                                                                                           | City of Ca                                                                                                                                                                                                                                                                                          | •                                                                                                                                                                           |                                                                                                                                                                            | Lots A to E has bee                                                                                                                                                                                                                                                                                                                                                            | en omitted                                 | from this plan.                                                                                                                                                                           |                                                                                                 |
| Reserve N                                                                                                                                                                                                                                                                          | 0.1                                                                                                                                                                       | Ausnet Electricity Se<br>ABN 91 064 6                                                                                                                                                                                                                                                               |                                                                                                                                                                             | d                                                                                                                                                                          | Lots A to E has been omitted from this plan.<br>See Sheet 6 for Creation of Restrictions.                                                                                                                                                                                                                                                                                      |                                            |                                                                                                                                                                                           |                                                                                                 |
|                                                                                                                                                                                                                                                                                    |                                                                                                                                                                           |                                                                                                                                                                                                                                                                                                     | 51 110                                                                                                                                                                      |                                                                                                                                                                            |                                                                                                                                                                                                                                                                                                                                                                                |                                            |                                                                                                                                                                                           |                                                                                                 |
|                                                                                                                                                                                                                                                                                    |                                                                                                                                                                           |                                                                                                                                                                                                                                                                                                     |                                                                                                                                                                             |                                                                                                                                                                            | Other Purpose of the casement for the casement for the favour of South East registration of this                                                                                                                                                                                                                                                                               | Sewerage'<br>st Water C<br>plan pursi      | purposes over Clara Dri<br>orporation is removed by<br>ant to Section 6(1)(k) of                                                                                                          | ve created in PS 910791Q ir<br>y all interested parties upon<br>f the Subdivision Act 1988.     |
|                                                                                                                                                                                                                                                                                    | I                                                                                                                                                                         | NOTATIONS                                                                                                                                                                                                                                                                                           |                                                                                                                                                                             |                                                                                                                                                                            |                                                                                                                                                                                                                                                                                                                                                                                |                                            |                                                                                                                                                                                           |                                                                                                 |
|                                                                                                                                                                                                                                                                                    |                                                                                                                                                                           |                                                                                                                                                                                                                                                                                                     |                                                                                                                                                                             |                                                                                                                                                                            |                                                                                                                                                                                                                                                                                                                                                                                |                                            |                                                                                                                                                                                           |                                                                                                 |
| •                                                                                                                                                                                                                                                                                  | an is <del>/is-not</del> l                                                                                                                                                | not apply.<br>based on survey.                                                                                                                                                                                                                                                                      | arks no 66 1                                                                                                                                                                | 00 454 and                                                                                                                                                                 |                                                                                                                                                                                                                                                                                                                                                                                |                                            |                                                                                                                                                                                           |                                                                                                 |
| Survey: This pla<br>This survey has b<br>Sherwood perman<br>n Proclaimed Su<br>Staging: Thi                                                                                                                                                                                        | an is <del>/ie net</del> t<br>been connec<br>nent mark no<br>ırvey Area N<br>is <del>is</del> /is not a                                                                   | based on survey.<br>ted to Cranbourne permanent ma<br>o. 144.<br>o. 71.<br>staged subdivision.                                                                                                                                                                                                      | arks no. 66, 1                                                                                                                                                              | 00, 454 and                                                                                                                                                                | Estate:<br>Development No.:<br>No. of Lots:<br>Area:<br>Melways:                                                                                                                                                                                                                                                                                                               | Meridiar<br>48<br>44<br>2.564 ha<br>135 J4 |                                                                                                                                                                                           |                                                                                                 |
| Survey: This pla<br>Shis survey has b<br>Sherwood perman<br>n Proclaimed Su<br>Staging: Thi                                                                                                                                                                                        | an is <del>/ie net</del> t<br>been connec<br>nent mark no<br>ırvey Area N<br>is <del>is</del> /is not a                                                                   | based on survey.<br>sted to Cranbourne permanent ma<br>o. 144.<br>o. 71.                                                                                                                                                                                                                            |                                                                                                                                                                             |                                                                                                                                                                            | Development No.:<br>No. of Lots:<br>Area:<br>Melways:                                                                                                                                                                                                                                                                                                                          | 48<br>44                                   |                                                                                                                                                                                           |                                                                                                 |
| Survey: This pla<br>This survey has h<br>Sherwood perman<br>n Proclaimed Su<br>Staging: Thi<br>Pla                                                                                                                                                                                 | an is <del>/ie net</del> t<br>been connec<br>nent mark no<br>ırvey Area N<br>is <del>is</del> /is not a                                                                   | based on survey.<br>ted to Cranbourne permanent ma<br>o. 144.<br>o. 71.<br>staged subdivision.<br>it No. PInA00900/14                                                                                                                                                                               |                                                                                                                                                                             | SEMENT I                                                                                                                                                                   | Development No.:<br>No. of Lots:<br>Area:                                                                                                                                                                                                                                                                                                                                      | 48<br>44<br>2.564 ha<br>135 J4             |                                                                                                                                                                                           |                                                                                                 |
| Survey: This pla<br>This survey has b<br>Sherwood perman<br>n Proclaimed Su<br>Staging: Thi<br>Pla<br>.egend: A                                                                                                                                                                    | an is <del>/ie net</del> t<br>been connec<br>nent mark no<br>irvey Area N<br>is <del>is</del> /is not a<br>anning Perm                                                    | based on survey.<br>ted to Cranbourne permanent ma<br>o. 144.<br>o. 71.<br>staged subdivision.<br>it No. PInA00900/14                                                                                                                                                                               | <b>EAS</b><br>ring Easement                                                                                                                                                 | SEMENT I                                                                                                                                                                   | Development No.:<br>No. of Lots:<br>Area:<br>Melways:<br>NFORMATION                                                                                                                                                                                                                                                                                                            | 48<br>44<br>2.564 ha<br>135 J4             |                                                                                                                                                                                           |                                                                                                 |
| Survey: This pla<br>This survey has h<br>Sherwood perman<br>n Proclaimed Su<br>Staging: Thi<br>Pla                                                                                                                                                                                 | an is <del>/ie net</del> t<br>been connec<br>nent mark no<br>irvey Area N<br>is <del>is</del> /is not a<br>anning Perm                                                    | based on survey.<br>ted to Cranbourne permanent ma<br>o. 144.<br>o. 71.<br>staged subdivision.<br>it No. PInA00900/14                                                                                                                                                                               | EAS                                                                                                                                                                         | SEMENT I<br>R - En                                                                                                                                                         | Development No.:<br>No. of Lots:<br>Area:<br>Melways:<br>NFORMATION                                                                                                                                                                                                                                                                                                            | 48<br>44<br>2.564 ha<br>135 J4             |                                                                                                                                                                                           | Favour Of                                                                                       |
| Survey: This pla<br>Fhis survey has b<br>Sherwood perman<br>n Proclaimed Su<br>Staging: Thi<br>Pla<br>.egend: A<br>Easement                                                                                                                                                        | an is <del>/ie net</del> t<br>been connec<br>nent mark no<br>irvey Area N<br>is <del>is</del> /is not a<br>anning Perm                                                    | based on survey.<br>eted to Cranbourne permanent ma<br>o. 144.<br>o. 71.<br>staged subdivision.<br>it No. PInA00900/14<br>nt Easement E - Encumber                                                                                                                                                  | <b>EAS</b><br>ring Easement<br>Width                                                                                                                                        | SEMENT I<br>R - En                                                                                                                                                         | Development No.:<br>No. of Lots:<br>Area:<br>Melways:<br><b>NFORMATION</b><br>cumbering Easement (I                                                                                                                                                                                                                                                                            | 48<br>44<br>2.564 ha<br>135 J4             | 1                                                                                                                                                                                         |                                                                                                 |
| Survey: This plat<br>This survey has herwood perman<br>n Proclaimed Su<br>Staging: Thi<br>Plat<br>egend: A<br>Easement<br>Reference                                                                                                                                                | an is <del>/ie net</del> t<br>been connec<br>nent mark no<br>urvey Area N<br>is <del>ie</del> /is not a<br>anning Perm<br>A - Appurtena                                   | based on survey.<br>sted to Cranbourne permanent ma<br>p. 144.<br>o. 71.<br>staged subdivision.<br>it No. PInA00900/14<br>nt Easement E - Encumbe<br>Purpose<br>Data Transmission<br>ter Supply and Rights in                                                                                       | EAS<br>ring Easement<br>Width<br>(Metres)                                                                                                                                   | SEMENT I<br>R - En<br>PS<br>Land A                                                                                                                                         | Development No.:<br>No. of Lots:<br>Area:<br>Melways:<br>NFORMATION<br>cumbering Easement (I<br>Origin<br>327975F<br>cquisition and                                                                                                                                                                                                                                            | 48<br>44<br>2.564 ha<br>135 J4             | Land Benefited/In                                                                                                                                                                         | 27975F                                                                                          |
| Survey: This plat<br>This survey has h<br>Sherwood perman<br>n Proclaimed Su<br>Staging: Thi<br>Plat<br>egend: A<br>Easement<br>Reference<br>E-1 & E-3                                                                                                                             | an is <del>/ie net</del> t<br>been connec<br>nent mark no<br>urvey Area N<br>is <del>ie</del> /is not a<br>anning Perm<br>A - Appurtena                                   | based on survey.<br>sted to Cranbourne permanent ma<br>p. 144.<br>o. 71.<br>staged subdivision.<br>it No. PInA00900/14<br>nt Easement E - Encumbe<br>Purpose<br>Data Transmission                                                                                                                   | EAS<br>ring Easement<br>Width<br>(Metres)<br>See Diag.                                                                                                                      | SEMENT I<br>R - En<br>PS<br>Land A<br>Compen-<br>and Sec<br>Act 1989 -                                                                                                     | Development No.:<br>No. of Lots:<br>Area:<br>Melways:<br><b>NFORMATION</b><br>cumbering Easement (I<br>Origin                                                                                                                                                                                                                                                                  | 48<br>44<br>2.564 ha<br>135 J4             | Land Benefited/In<br>Lots on PS 32                                                                                                                                                        | 27975F                                                                                          |
| urvey: This pla<br>his survey has h<br>herwood perman<br>n Proclaimed Su<br>taging: Thi<br>Pla<br>egend: A<br>Easement<br>Reference<br>E-1 & E-3                                                                                                                                   | an is <del>/ie net</del> t<br>been connec<br>nent mark no<br>urvey Area N<br>is <del>ie</del> /is not a<br>anning Perm<br>A - Appurtena                                   | based on survey.<br>sted to Cranbourne permanent ma<br>p. 144.<br>o. 71.<br>staged subdivision.<br>it No. PInA00900/14<br>nt Easement E - Encumbe<br>Purpose<br>Data Transmission<br>ter Supply and Rights in                                                                                       | EAS<br>ring Easement<br>Width<br>(Metres)<br>See Diag.                                                                                                                      | SEMENT I<br>R - En<br>PS<br>Land Ad<br>Compen-<br>and Sec<br>Act 1989 -<br>AG                                                                                              | Development No.:<br>No. of Lots:<br>Area:<br>Melways:<br>NFORMATION<br>cumbering Easement (I<br>Origin<br>327975F<br>cquisition and<br>sation Act 1989<br>tion 130 Water<br>See Notification                                                                                                                                                                                   | 48<br>44<br>2.564 ha<br>135 J4             | Land Benefited/In<br>Lots on PS 32                                                                                                                                                        | 27975F<br>Corporation                                                                           |
| taging: This<br>egend: A<br>Easement<br>Reference<br>E-1 & E-3<br>E-2 & E-3                                                                                                                                                                                                        | an is <del>/ie net</del> t<br>been connec<br>nent mark no<br>urvey Area N<br>is <del>ie</del> /is not a<br>anning Perm<br>A - Appurtena                                   | based on survey.<br>sted to Cranbourne permanent ma<br>p. 144.<br>o. 71.<br>staged subdivision.<br>it No. PInA00900/14<br>nt Easement E - Encumber<br>Purpose<br>Data Transmission<br>ter Supply and Rights in<br>on therewith set out in AA1353                                                    | EAS<br>ring Easement<br>Width<br>(Metres)<br>See Diag.<br>See Diag.                                                                                                         | SEMENT I<br>R - En<br>PS<br>Land A<br>Compen-<br>and Sec<br>Act 1989 -<br>AG<br>PS                                                                                         | Development No.:<br>No. of Lots:<br>Area:<br>Melways:<br>NFORMATION<br>cumbering Easement (I<br>Origin<br>327975F<br>cquisition and<br>sation Act 1989<br>tion 130 Water<br>See Notification<br>839968X                                                                                                                                                                        | 48<br>44<br>2.564 ha<br>135 J4             | Land Benefited/In<br>Lots on PS 32<br>Melbourne Water (                                                                                                                                   | 27975F<br>Corporation<br>sey                                                                    |
| Survey: This plat<br>This survey has herwood perman<br>n Proclaimed Su<br>Baging: Thi<br>Plat<br>egend: A<br>Easement<br>Reference<br>E-1 & E-3<br>E-2 & E-3<br>E-4                                                                                                                | an is <del>/ie net</del> t<br>been connec<br>nent mark no<br>urvey Area N<br>is <del>ie</del> /is not a<br>anning Perm<br>A - Appurtena                                   | based on survey.<br>sted to Cranbourne permanent ma<br>p. 144.<br>o. 71.<br>staged subdivision.<br>it No. PInA00900/14<br>nt Easement E - Encumbe<br>Purpose<br>Data Transmission<br>ter Supply and Rights in<br>on therewith set out in AA1353<br>Drainage                                         | EAS<br>ring Easement<br>Width<br>(Metres)<br>See Diag.<br>See Diag.<br>See Diag.                                                                                            | SEMENT I<br>R - En<br>PS<br>Land Ad<br>Compen-<br>and Sec<br>Act 1989 -<br>AG<br>PS<br>Th<br>PS<br>Section                                                                 | Development No.:<br>No. of Lots:<br>Area:<br>Melways:<br>NFORMATION<br>cumbering Easement (I<br>Origin<br>327975F<br>cquisition and<br>sation Act 1989<br>tion 130 Water<br>See Notification<br>839968X<br>910791Q                                                                                                                                                             | 48<br>44<br>2.564 ha<br>135 J4             | Land Benefited/In<br>Lots on PS 32<br>Melbourne Water (<br>City of Cas                                                                                                                    | 27975F<br>Corporation<br>sey<br>sey                                                             |
| Survey: This plat<br>This survey has herwood perman<br>n Proclaimed Su<br>Staging: Thi<br>Plat<br>egend: A<br>Easement<br>Reference<br>E-1 & E-3<br>E-2 & E-3<br>E-4<br>E-5                                                                                                        | an is <del>/ie net</del> t<br>been connec<br>nent mark no<br>urvey Area N<br>is <del>ie</del> /is not a<br>anning Perm<br>A - Appurtena                                   | based on survey.<br>Staged to Cranbourne permanent materials<br>o. 144.<br>o. 71.<br>staged subdivision.<br>it No. PInA00900/14<br>nt Easement E - Encumber<br>Purpose<br>Data Transmission<br>ter Supply and Rights in<br>on therewith set out in AA1353<br>Drainage<br>Drainage                   | EAS<br>ring Easement<br>Width<br>(Metres)<br>See Diag.<br>See Diag.<br>See Diag.<br>See Diag.                                                                               | SEMENT I<br>R - En<br>PS<br>Land Ad<br>Compen-<br>and Sec<br>Act 1989 -<br>AG<br>PS<br>Section<br>Electricity<br>PS<br>Section<br>Electricity                              | Development No.:<br>No. of Lots:<br>Area:<br>Melways:<br>NFORMATION<br>cumbering Easement (I<br>Origin<br>327975F<br>cquisition and<br>sation Act 1989<br>tion 130 Water<br>See Notification<br>839968X<br>910791Q<br>his Plan<br>910784M<br>on 88 of the                                                                                                                      | 48<br>44<br>2.564 ha<br>135 J4             | Land Benefited/In<br>Lots on PS 32<br>Melbourne Water (<br>City of Cas<br>City of Cas                                                                                                     | 27975F<br>Corporation<br>sey<br>sey<br>ervices Pty Ltd<br>251 118                               |
| Furvey: This plat<br>his survey has herwood perman<br>n Proclaimed Su<br>egend: A<br>Easement<br>Reference<br>E-1 & E-3<br>E-2 & E-3<br>E-2 & E-3<br>E-4<br>E-5<br>E-6                                                                                                             | an is <del>/ie net</del> t<br>been connec<br>nent mark no<br>urvey Area N<br>is <del>ie</del> /is not a<br>anning Perm<br>A - Appurtena                                   | based on survey.<br>eted to Cranbourne permanent ma<br>p. 144.<br>o. 71.<br>staged subdivision.<br>it No. PInA00900/14<br>nt Easement E - Encumbe<br>Purpose<br>Data Transmission<br>ter Supply and Rights in<br>on therewith set out in AA1353<br>Drainage<br>Drainage<br>Powerline                | EAS<br>ring Easement<br>Width<br>(Metres)<br>See Diag.<br>See Diag.<br>See Diag.<br>See Diag.<br>See Diag.<br>See Diag.<br>See Diag.                                        | SEMENT I<br>R - En<br>PS<br>Land At<br>Compen-<br>and Sec<br>Act 1989 -<br>AG<br>PS<br>Th<br>PS<br>Section<br>Electricity<br>PS<br>Section<br>Electricity<br>ORS FILE REF: | Development No.:<br>No. of Lots:<br>Area:<br>Melways:<br>NFORMATION<br>cumbering Easement (I<br>Origin<br>327975F<br>cquisition and<br>sation Act 1989<br>tion 130 Water<br>See Notification<br>839968X<br>910791Q<br>his Plan<br>910784M<br>on 88 of the<br>Industry Act 2000<br>910783P<br>on 88 of the<br>Industry Act 2000<br>1669/Stg 48 VERSION                          | 48<br>44<br>2.564 ha<br>135 J4<br>Road)    | Land Benefited/In<br>Lots on PS 32<br>Melbourne Water (<br>City of Cas<br>City of Cas<br>Ausnet Electricity Se<br>ABN 91 064 6                                                            | 27975F<br>Corporation<br>sey<br>sey<br>ervices Pty Ltd<br>251 118                               |
| Survey: This plat<br>is survey has be<br>sherwood permanned Survey has be<br>sherwood permanned Survey has be<br>sherwood permanned Survey<br>Staging: This<br>Plate<br>egend: A<br>Easement<br>Reference<br>E-1 & E-3<br>E-2 & E-3<br>E-2 & E-3<br>E-4<br>E-5<br>E-6<br>E-7<br>CA | an is <del>/ie not</del> i<br>been connec<br>nent mark no<br>irvey Area N<br>is <del>ie</del> /is not a<br>anning Perm<br>A - Appurtena<br>Connection<br>Wa<br>Connection | based on survey.<br>staged to Cranbourne permanent ma<br>p. 144.<br>o. 71.<br>staged subdivision.<br>it No. PInA00900/14<br>nt Easement E - Encumbe<br>Purpose<br>Data Transmission<br>ter Supply and Rights in<br>on therewith set out in AA1353<br>Drainage<br>Drainage<br>Powerline<br>Powerline | EAS<br>ring Easement<br>Width<br>(Metres)<br>See Diag.<br>See Diag.<br>See Diag.<br>See Diag.<br>See Diag.<br>See Diag.<br>See Diag.<br>See Diag.<br>See Diag.<br>Surveyor, | SEMENT I<br>R - En<br>PS<br>Land At<br>Compen-<br>and Sec<br>Act 1989 -<br>AG<br>PS<br>Th<br>PS<br>Section<br>Electricity<br>PS<br>Section<br>Electricity<br>ORS FILE REF: | Development No.:<br>No. of Lots:<br>Area:<br>Melways:<br>NFORMATION<br>cumbering Easement (I<br>Origin<br>327975F<br>cquisition and<br>sation Act 1989<br>tion 130 Water<br>See Notification<br>839968X<br>910791Q<br>his Plan<br>910784M<br>on 88 of the<br>Industry Act 2000<br>910783P<br>on 88 of the<br>Industry Act 2000<br>1669/Stg 48 VERSION<br>Neylan Degg, Licensed | 48<br>44<br>2.564 ha<br>135 J4<br>Road)    | Land Benefited/In<br>Lots on PS 32<br>Melbourne Water O<br>City of Cas<br>City of Cas<br>Ausnet Electricity Se<br>ABN 91 064 6<br>Ausnet Electricity Se<br>ABN 91 064 6<br>ORIGINAL SHEET | 27975F<br>Corporation<br>sey<br>sey<br>ervices Pty Ltd<br>351 118<br>ervices Pty Ltd<br>351 118 |