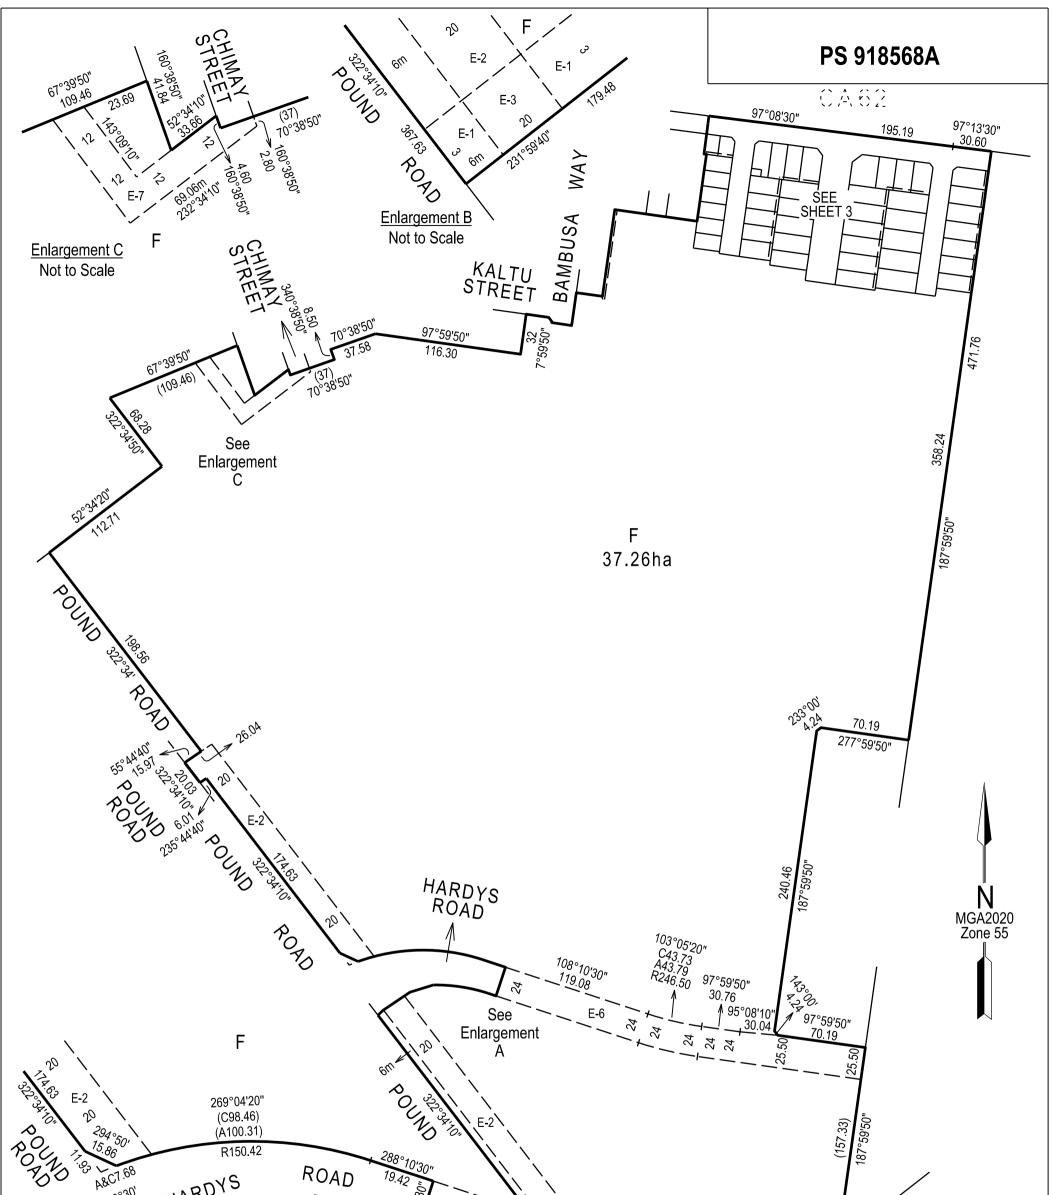

| I                                                                                                                                                                                                                                                                                  | PLAN OF SUBDIVISIO                                                                                                                                                        |                                                                                                                                                                                                                                                                                                     |                                                                                                                                                                             |                                                                                                                                                                            | LV USE ONI<br>EDITION                                                                                                                                                                                                                                                                                                                                                          |                                            | PS S                                                                                                                                                                                      | 918568A                                                                                         |
|------------------------------------------------------------------------------------------------------------------------------------------------------------------------------------------------------------------------------------------------------------------------------------|---------------------------------------------------------------------------------------------------------------------------------------------------------------------------|-----------------------------------------------------------------------------------------------------------------------------------------------------------------------------------------------------------------------------------------------------------------------------------------------------|-----------------------------------------------------------------------------------------------------------------------------------------------------------------------------|----------------------------------------------------------------------------------------------------------------------------------------------------------------------------|--------------------------------------------------------------------------------------------------------------------------------------------------------------------------------------------------------------------------------------------------------------------------------------------------------------------------------------------------------------------------------|--------------------------------------------|-------------------------------------------------------------------------------------------------------------------------------------------------------------------------------------------|-------------------------------------------------------------------------------------------------|
|                                                                                                                                                                                                                                                                                    | OCATION OF LAND                                                                                                                                                           |                                                                                                                                                                                                                                                                                                     |                                                                                                                                                                             | Council Name: Case                                                                                                                                                         | y City Cour                                                                                                                                                                                                                                                                                                                                                                    | ıcil                                       |                                                                                                                                                                                           |                                                                                                 |
| PARISH:                                                                                                                                                                                                                                                                            |                                                                                                                                                                           | CRANBO                                                                                                                                                                                                                                                                                              |                                                                                                                                                                             |                                                                                                                                                                            | SPEAR Reference N                                                                                                                                                                                                                                                                                                                                                              | umber: S2 <sup>2</sup>                     | 13939B                                                                                                                                                                                    |                                                                                                 |
| TOWNSHIP: -                                                                                                                                                                                                                                                                        |                                                                                                                                                                           |                                                                                                                                                                                                                                                                                                     | OTTIL                                                                                                                                                                       |                                                                                                                                                                            |                                                                                                                                                                                                                                                                                                                                                                                |                                            |                                                                                                                                                                                           |                                                                                                 |
| SECTION:                                                                                                                                                                                                                                                                           |                                                                                                                                                                           |                                                                                                                                                                                                                                                                                                     |                                                                                                                                                                             |                                                                                                                                                                            |                                                                                                                                                                                                                                                                                                                                                                                |                                            |                                                                                                                                                                                           |                                                                                                 |
| CROWN A                                                                                                                                                                                                                                                                            |                                                                                                                                                                           | NT: 63 (Part)                                                                                                                                                                                                                                                                                       |                                                                                                                                                                             |                                                                                                                                                                            |                                                                                                                                                                                                                                                                                                                                                                                |                                            |                                                                                                                                                                                           |                                                                                                 |
| CROWN F                                                                                                                                                                                                                                                                            |                                                                                                                                                                           | . ,                                                                                                                                                                                                                                                                                                 |                                                                                                                                                                             |                                                                                                                                                                            |                                                                                                                                                                                                                                                                                                                                                                                |                                            |                                                                                                                                                                                           |                                                                                                 |
| TITLE RE                                                                                                                                                                                                                                                                           |                                                                                                                                                                           |                                                                                                                                                                                                                                                                                                     | Fol.                                                                                                                                                                        |                                                                                                                                                                            |                                                                                                                                                                                                                                                                                                                                                                                |                                            |                                                                                                                                                                                           |                                                                                                 |
|                                                                                                                                                                                                                                                                                    |                                                                                                                                                                           |                                                                                                                                                                                                                                                                                                     | 5 910791Q                                                                                                                                                                   |                                                                                                                                                                            |                                                                                                                                                                                                                                                                                                                                                                                |                                            |                                                                                                                                                                                           |                                                                                                 |
| _//01 1 _/                                                                                                                                                                                                                                                                         |                                                                                                                                                                           |                                                                                                                                                                                                                                                                                                     |                                                                                                                                                                             |                                                                                                                                                                            |                                                                                                                                                                                                                                                                                                                                                                                |                                            |                                                                                                                                                                                           |                                                                                                 |
| POSTAL                                                                                                                                                                                                                                                                             | ADDRES                                                                                                                                                                    | S: 1525 Pound                                                                                                                                                                                                                                                                                       | l Road                                                                                                                                                                      |                                                                                                                                                                            |                                                                                                                                                                                                                                                                                                                                                                                |                                            |                                                                                                                                                                                           |                                                                                                 |
| MGA2020                                                                                                                                                                                                                                                                            | ) Co-ordiu                                                                                                                                                                | Clyde North                                                                                                                                                                                                                                                                                         | n 3978                                                                                                                                                                      |                                                                                                                                                                            |                                                                                                                                                                                                                                                                                                                                                                                |                                            |                                                                                                                                                                                           |                                                                                                 |
| (of approx c                                                                                                                                                                                                                                                                       |                                                                                                                                                                           |                                                                                                                                                                                                                                                                                                     | <b>ZONE:</b> 5                                                                                                                                                              | 55                                                                                                                                                                         |                                                                                                                                                                                                                                                                                                                                                                                |                                            |                                                                                                                                                                                           |                                                                                                 |
|                                                                                                                                                                                                                                                                                    |                                                                                                                                                                           | OF ROADS AND/OR RES                                                                                                                                                                                                                                                                                 |                                                                                                                                                                             |                                                                                                                                                                            |                                                                                                                                                                                                                                                                                                                                                                                |                                            | NOTATIONS                                                                                                                                                                                 |                                                                                                 |
| IDENTIFIEF                                                                                                                                                                                                                                                                         |                                                                                                                                                                           | COUNCIL/BODY                                                                                                                                                                                                                                                                                        |                                                                                                                                                                             |                                                                                                                                                                            | Lots 1 to 4800 (bot                                                                                                                                                                                                                                                                                                                                                            | h inclusive                                | e) has been omitted from                                                                                                                                                                  | this plan                                                                                       |
| Road R-                                                                                                                                                                                                                                                                            |                                                                                                                                                                           | City of Ca                                                                                                                                                                                                                                                                                          | •                                                                                                                                                                           |                                                                                                                                                                            | Lots A to E has bee                                                                                                                                                                                                                                                                                                                                                            | en omitted                                 | from this plan.                                                                                                                                                                           |                                                                                                 |
| Reserve N                                                                                                                                                                                                                                                                          | 0.1                                                                                                                                                                       | Ausnet Electricity Se<br>ABN 91 064 6                                                                                                                                                                                                                                                               |                                                                                                                                                                             | d                                                                                                                                                                          | Lots A to E has been omitted from this plan.<br>See Sheet 6 for Creation of Restrictions.                                                                                                                                                                                                                                                                                      |                                            |                                                                                                                                                                                           |                                                                                                 |
|                                                                                                                                                                                                                                                                                    |                                                                                                                                                                           |                                                                                                                                                                                                                                                                                                     | 51 110                                                                                                                                                                      |                                                                                                                                                                            |                                                                                                                                                                                                                                                                                                                                                                                |                                            |                                                                                                                                                                                           |                                                                                                 |
|                                                                                                                                                                                                                                                                                    |                                                                                                                                                                           |                                                                                                                                                                                                                                                                                                     |                                                                                                                                                                             |                                                                                                                                                                            | Other Purpose of the casement for the casement for the favour of South East registration of this                                                                                                                                                                                                                                                                               | Sewerage'<br>st Water C<br>plan pursi      | purposes over Clara Dri<br>orporation is removed by<br>ant to Section 6(1)(k) of                                                                                                          | ve created in PS 910791Q ir<br>y all interested parties upon<br>f the Subdivision Act 1988.     |
|                                                                                                                                                                                                                                                                                    | I                                                                                                                                                                         | NOTATIONS                                                                                                                                                                                                                                                                                           |                                                                                                                                                                             |                                                                                                                                                                            |                                                                                                                                                                                                                                                                                                                                                                                |                                            |                                                                                                                                                                                           |                                                                                                 |
|                                                                                                                                                                                                                                                                                    |                                                                                                                                                                           |                                                                                                                                                                                                                                                                                                     |                                                                                                                                                                             |                                                                                                                                                                            |                                                                                                                                                                                                                                                                                                                                                                                |                                            |                                                                                                                                                                                           |                                                                                                 |
| •                                                                                                                                                                                                                                                                                  | an is <del>/is-not</del> l                                                                                                                                                | not apply.<br>based on survey.                                                                                                                                                                                                                                                                      | arks no 66 1                                                                                                                                                                | 00 454 and                                                                                                                                                                 |                                                                                                                                                                                                                                                                                                                                                                                |                                            |                                                                                                                                                                                           |                                                                                                 |
| Survey: This pla<br>This survey has b<br>Sherwood perman<br>n Proclaimed Su<br>Staging: Thi                                                                                                                                                                                        | an is <del>/ie net</del> t<br>been connec<br>nent mark no<br>ırvey Area N<br>is <del>is</del> /is not a                                                                   | based on survey.<br>ted to Cranbourne permanent ma<br>o. 144.<br>o. 71.<br>staged subdivision.                                                                                                                                                                                                      | arks no. 66, 1                                                                                                                                                              | 00, 454 and                                                                                                                                                                | Estate:<br>Development No.:<br>No. of Lots:<br>Area:<br>Melways:                                                                                                                                                                                                                                                                                                               | Meridiar<br>48<br>44<br>2.564 ha<br>135 J4 |                                                                                                                                                                                           |                                                                                                 |
| Survey: This pla<br>Shis survey has b<br>Sherwood perman<br>n Proclaimed Su<br>Staging: Thi                                                                                                                                                                                        | an is <del>/ie net</del> t<br>been connec<br>nent mark no<br>ırvey Area N<br>is <del>is</del> /is not a                                                                   | based on survey.<br>sted to Cranbourne permanent ma<br>o. 144.<br>o. 71.                                                                                                                                                                                                                            |                                                                                                                                                                             |                                                                                                                                                                            | Development No.:<br>No. of Lots:<br>Area:<br>Melways:                                                                                                                                                                                                                                                                                                                          | 48<br>44                                   |                                                                                                                                                                                           |                                                                                                 |
| Survey: This pla<br>This survey has h<br>Sherwood perman<br>n Proclaimed Su<br>Staging: Thi<br>Pla                                                                                                                                                                                 | an is <del>/ie net</del> t<br>been connec<br>nent mark no<br>ırvey Area N<br>is <del>is</del> /is not a                                                                   | based on survey.<br>ted to Cranbourne permanent ma<br>o. 144.<br>o. 71.<br>staged subdivision.<br>it No. PInA00900/14                                                                                                                                                                               |                                                                                                                                                                             | SEMENT I                                                                                                                                                                   | Development No.:<br>No. of Lots:<br>Area:                                                                                                                                                                                                                                                                                                                                      | 48<br>44<br>2.564 ha<br>135 J4             |                                                                                                                                                                                           |                                                                                                 |
| Survey: This pla<br>This survey has b<br>Sherwood perman<br>n Proclaimed Su<br>Staging: Thi<br>Pla<br>.egend: A                                                                                                                                                                    | an is <del>/ie net</del> t<br>been connec<br>nent mark no<br>irvey Area N<br>is <del>is</del> /is not a<br>anning Perm                                                    | based on survey.<br>ted to Cranbourne permanent ma<br>o. 144.<br>o. 71.<br>staged subdivision.<br>it No. PInA00900/14                                                                                                                                                                               | <b>EAS</b><br>ring Easement                                                                                                                                                 | SEMENT I                                                                                                                                                                   | Development No.:<br>No. of Lots:<br>Area:<br>Melways:<br>NFORMATION                                                                                                                                                                                                                                                                                                            | 48<br>44<br>2.564 ha<br>135 J4             |                                                                                                                                                                                           |                                                                                                 |
| Survey: This pla<br>This survey has h<br>Sherwood perman<br>n Proclaimed Su<br>Staging: Thi<br>Pla                                                                                                                                                                                 | an is <del>/ie net</del> t<br>been connec<br>nent mark no<br>irvey Area N<br>is <del>is</del> /is not a<br>anning Perm                                                    | based on survey.<br>ted to Cranbourne permanent ma<br>o. 144.<br>o. 71.<br>staged subdivision.<br>it No. PInA00900/14                                                                                                                                                                               | EAS                                                                                                                                                                         | SEMENT I<br>R - En                                                                                                                                                         | Development No.:<br>No. of Lots:<br>Area:<br>Melways:<br>NFORMATION                                                                                                                                                                                                                                                                                                            | 48<br>44<br>2.564 ha<br>135 J4             |                                                                                                                                                                                           | Favour Of                                                                                       |
| Survey: This pla<br>Fhis survey has b<br>Sherwood perman<br>n Proclaimed Su<br>Staging: Thi<br>Pla<br>.egend: A<br>Easement                                                                                                                                                        | an is <del>/ie net</del> t<br>been connec<br>nent mark no<br>irvey Area N<br>is <del>is</del> /is not a<br>anning Perm                                                    | based on survey.<br>eted to Cranbourne permanent ma<br>o. 144.<br>o. 71.<br>staged subdivision.<br>it No. PInA00900/14<br>nt Easement E - Encumber                                                                                                                                                  | <b>EAS</b><br>ring Easement<br>Width                                                                                                                                        | SEMENT I<br>R - En                                                                                                                                                         | Development No.:<br>No. of Lots:<br>Area:<br>Melways:<br><b>NFORMATION</b><br>cumbering Easement (I                                                                                                                                                                                                                                                                            | 48<br>44<br>2.564 ha<br>135 J4             | 1                                                                                                                                                                                         |                                                                                                 |
| Survey: This plat<br>This survey has herwood perman<br>n Proclaimed Su<br>Staging: Thi<br>Plat<br>egend: A<br>Easement<br>Reference                                                                                                                                                | an is <del>/ie net</del> t<br>been connec<br>nent mark no<br>urvey Area N<br>is <del>ie</del> /is not a<br>anning Perm<br>A - Appurtena                                   | based on survey.<br>sted to Cranbourne permanent ma<br>p. 144.<br>o. 71.<br>staged subdivision.<br>it No. PInA00900/14<br>nt Easement E - Encumbe<br>Purpose<br>Data Transmission<br>ter Supply and Rights in                                                                                       | EAS<br>ring Easement<br>Width<br>(Metres)                                                                                                                                   | SEMENT I<br>R - En<br>PS<br>Land A                                                                                                                                         | Development No.:<br>No. of Lots:<br>Area:<br>Melways:<br>NFORMATION<br>cumbering Easement (I<br>Origin<br>327975F<br>cquisition and                                                                                                                                                                                                                                            | 48<br>44<br>2.564 ha<br>135 J4             | Land Benefited/In                                                                                                                                                                         | 27975F                                                                                          |
| Survey: This plat<br>This survey has h<br>Sherwood perman<br>n Proclaimed Su<br>Staging: Thi<br>Plat<br>egend: A<br>Easement<br>Reference<br>E-1 & E-3                                                                                                                             | an is <del>/ie net</del> t<br>been connec<br>nent mark no<br>urvey Area N<br>is <del>ie</del> /is not a<br>anning Perm<br>A - Appurtena                                   | based on survey.<br>sted to Cranbourne permanent ma<br>p. 144.<br>o. 71.<br>staged subdivision.<br>it No. PInA00900/14<br>nt Easement E - Encumbe<br>Purpose<br>Data Transmission                                                                                                                   | EAS<br>ring Easement<br>Width<br>(Metres)<br>See Diag.                                                                                                                      | SEMENT I<br>R - En<br>PS<br>Land A<br>Compen-<br>and Sec<br>Act 1989 -                                                                                                     | Development No.:<br>No. of Lots:<br>Area:<br>Melways:<br><b>NFORMATION</b><br>cumbering Easement (I<br>Origin                                                                                                                                                                                                                                                                  | 48<br>44<br>2.564 ha<br>135 J4             | Land Benefited/In<br>Lots on PS 32                                                                                                                                                        | 27975F                                                                                          |
| urvey: This pla<br>his survey has h<br>herwood perman<br>n Proclaimed Su<br>taging: Thi<br>Pla<br>egend: A<br>Easement<br>Reference<br>E-1 & E-3                                                                                                                                   | an is <del>/ie net</del> t<br>been connec<br>nent mark no<br>urvey Area N<br>is <del>ie</del> /is not a<br>anning Perm<br>A - Appurtena                                   | based on survey.<br>sted to Cranbourne permanent ma<br>p. 144.<br>o. 71.<br>staged subdivision.<br>it No. PInA00900/14<br>nt Easement E - Encumbe<br>Purpose<br>Data Transmission<br>ter Supply and Rights in                                                                                       | EAS<br>ring Easement<br>Width<br>(Metres)<br>See Diag.                                                                                                                      | SEMENT I<br>R - En<br>PS<br>Land Ad<br>Compen-<br>and Sec<br>Act 1989 -<br>AG                                                                                              | Development No.:<br>No. of Lots:<br>Area:<br>Melways:<br>NFORMATION<br>cumbering Easement (I<br>Origin<br>327975F<br>cquisition and<br>sation Act 1989<br>tion 130 Water<br>See Notification                                                                                                                                                                                   | 48<br>44<br>2.564 ha<br>135 J4             | Land Benefited/In<br>Lots on PS 32                                                                                                                                                        | 27975F<br>Corporation                                                                           |
| taging: This<br>egend: A<br>Easement<br>Reference<br>E-1 & E-3<br>E-2 & E-3                                                                                                                                                                                                        | an is <del>/ie net</del> t<br>been connec<br>nent mark no<br>urvey Area N<br>is <del>ie</del> /is not a<br>anning Perm<br>A - Appurtena                                   | based on survey.<br>sted to Cranbourne permanent ma<br>p. 144.<br>o. 71.<br>staged subdivision.<br>it No. PInA00900/14<br>nt Easement E - Encumber<br>Purpose<br>Data Transmission<br>ter Supply and Rights in<br>on therewith set out in AA1353                                                    | EAS<br>ring Easement<br>Width<br>(Metres)<br>See Diag.<br>See Diag.                                                                                                         | SEMENT I<br>R - En<br>PS<br>Land A<br>Compen-<br>and Sec<br>Act 1989 -<br>AG<br>PS                                                                                         | Development No.:<br>No. of Lots:<br>Area:<br>Melways:<br>NFORMATION<br>cumbering Easement (I<br>Origin<br>327975F<br>cquisition and<br>sation Act 1989<br>tion 130 Water<br>See Notification<br>839968X                                                                                                                                                                        | 48<br>44<br>2.564 ha<br>135 J4             | Land Benefited/In<br>Lots on PS 32<br>Melbourne Water (                                                                                                                                   | 27975F<br>Corporation<br>sey                                                                    |
| Survey: This plat<br>This survey has herwood perman<br>n Proclaimed Su<br>Baging: Thi<br>Plat<br>egend: A<br>Easement<br>Reference<br>E-1 & E-3<br>E-2 & E-3<br>E-4                                                                                                                | an is <del>/ie net</del> t<br>been connec<br>nent mark no<br>urvey Area N<br>is <del>ie</del> /is not a<br>anning Perm<br>A - Appurtena                                   | based on survey.<br>sted to Cranbourne permanent ma<br>p. 144.<br>o. 71.<br>staged subdivision.<br>it No. PInA00900/14<br>nt Easement E - Encumbe<br>Purpose<br>Data Transmission<br>ter Supply and Rights in<br>on therewith set out in AA1353<br>Drainage                                         | EAS<br>ring Easement<br>Width<br>(Metres)<br>See Diag.<br>See Diag.<br>See Diag.                                                                                            | SEMENT I<br>R - En<br>PS<br>Land Ad<br>Compen-<br>and Sec<br>Act 1989 -<br>AG<br>PS<br>Th<br>PS<br>Section                                                                 | Development No.:<br>No. of Lots:<br>Area:<br>Melways:<br>NFORMATION<br>cumbering Easement (I<br>Origin<br>327975F<br>cquisition and<br>sation Act 1989<br>tion 130 Water<br>See Notification<br>839968X<br>910791Q                                                                                                                                                             | 48<br>44<br>2.564 ha<br>135 J4             | Land Benefited/In<br>Lots on PS 32<br>Melbourne Water (<br>City of Cas                                                                                                                    | 27975F<br>Corporation<br>sey<br>sey                                                             |
| Survey: This plat<br>This survey has herwood perman<br>n Proclaimed Su<br>Staging: Thi<br>Plat<br>egend: A<br>Easement<br>Reference<br>E-1 & E-3<br>E-2 & E-3<br>E-4<br>E-5                                                                                                        | an is <del>/ie net</del> t<br>been connec<br>nent mark no<br>urvey Area N<br>is <del>ie</del> /is not a<br>anning Perm<br>A - Appurtena                                   | based on survey.<br>Staged to Cranbourne permanent materials<br>o. 144.<br>o. 71.<br>staged subdivision.<br>it No. PInA00900/14<br>nt Easement E - Encumber<br>Purpose<br>Data Transmission<br>ter Supply and Rights in<br>on therewith set out in AA1353<br>Drainage<br>Drainage                   | EAS<br>ring Easement<br>Width<br>(Metres)<br>See Diag.<br>See Diag.<br>See Diag.<br>See Diag.                                                                               | SEMENT I<br>R - En<br>PS<br>Land Ad<br>Compen-<br>and Sec<br>Act 1989 -<br>AG<br>PS<br>Section<br>Electricity<br>PS<br>Section<br>Electricity                              | Development No.:<br>No. of Lots:<br>Area:<br>Melways:<br>NFORMATION<br>cumbering Easement (I<br>Origin<br>327975F<br>cquisition and<br>sation Act 1989<br>tion 130 Water<br>See Notification<br>839968X<br>910791Q<br>his Plan<br>910784M<br>on 88 of the                                                                                                                      | 48<br>44<br>2.564 ha<br>135 J4             | Land Benefited/In<br>Lots on PS 32<br>Melbourne Water (<br>City of Cas<br>City of Cas                                                                                                     | 27975F<br>Corporation<br>sey<br>sey<br>ervices Pty Ltd<br>251 118                               |
| Furvey: This plat<br>his survey has herwood perman<br>n Proclaimed Su<br>egend: A<br>Easement<br>Reference<br>E-1 & E-3<br>E-2 & E-3<br>E-2 & E-3<br>E-4<br>E-5<br>E-6                                                                                                             | an is <del>/ie net</del> t<br>been connec<br>nent mark no<br>urvey Area N<br>is <del>ie</del> /is not a<br>anning Perm<br>A - Appurtena                                   | based on survey.<br>eted to Cranbourne permanent ma<br>p. 144.<br>o. 71.<br>staged subdivision.<br>it No. PInA00900/14<br>nt Easement E - Encumbe<br>Purpose<br>Data Transmission<br>ter Supply and Rights in<br>on therewith set out in AA1353<br>Drainage<br>Drainage<br>Powerline                | EAS<br>ring Easement<br>Width<br>(Metres)<br>See Diag.<br>See Diag.<br>See Diag.<br>See Diag.<br>See Diag.<br>See Diag.<br>See Diag.                                        | SEMENT I<br>R - En<br>PS<br>Land At<br>Compen-<br>and Sec<br>Act 1989 -<br>AG<br>PS<br>Th<br>PS<br>Section<br>Electricity<br>PS<br>Section<br>Electricity<br>ORS FILE REF: | Development No.:<br>No. of Lots:<br>Area:<br>Melways:<br>NFORMATION<br>cumbering Easement (I<br>Origin<br>327975F<br>cquisition and<br>sation Act 1989<br>tion 130 Water<br>See Notification<br>839968X<br>910791Q<br>his Plan<br>910784M<br>on 88 of the<br>Industry Act 2000<br>910783P<br>on 88 of the<br>Industry Act 2000<br>1669/Stg 48 VERSION                          | 48<br>44<br>2.564 ha<br>135 J4<br>Road)    | Land Benefited/In<br>Lots on PS 32<br>Melbourne Water (<br>City of Cas<br>City of Cas<br>Ausnet Electricity Se<br>ABN 91 064 6                                                            | 27975F<br>Corporation<br>sey<br>sey<br>ervices Pty Ltd<br>251 118                               |
| Survey: This plat<br>is survey has be<br>sherwood permanned Survey has be<br>sherwood permanned Survey has be<br>sherwood permanned Survey<br>Staging: This<br>Plate<br>egend: A<br>Easement<br>Reference<br>E-1 & E-3<br>E-2 & E-3<br>E-2 & E-3<br>E-4<br>E-5<br>E-6<br>E-7<br>CA | an is <del>/ie not</del> i<br>been connec<br>nent mark no<br>irvey Area N<br>is <del>ie</del> /is not a<br>anning Perm<br>A - Appurtena<br>Connection<br>Wa<br>Connection | based on survey.<br>staged to Cranbourne permanent ma<br>p. 144.<br>o. 71.<br>staged subdivision.<br>it No. PInA00900/14<br>nt Easement E - Encumbe<br>Purpose<br>Data Transmission<br>ter Supply and Rights in<br>on therewith set out in AA1353<br>Drainage<br>Drainage<br>Powerline<br>Powerline | EAS<br>ring Easement<br>Width<br>(Metres)<br>See Diag.<br>See Diag.<br>See Diag.<br>See Diag.<br>See Diag.<br>See Diag.<br>See Diag.<br>See Diag.<br>See Diag.<br>Surveyor, | SEMENT I<br>R - En<br>PS<br>Land At<br>Compen-<br>and Sec<br>Act 1989 -<br>AG<br>PS<br>Th<br>PS<br>Section<br>Electricity<br>PS<br>Section<br>Electricity<br>ORS FILE REF: | Development No.:<br>No. of Lots:<br>Area:<br>Melways:<br>NFORMATION<br>cumbering Easement (I<br>Origin<br>327975F<br>cquisition and<br>sation Act 1989<br>tion 130 Water<br>See Notification<br>839968X<br>910791Q<br>his Plan<br>910784M<br>on 88 of the<br>Industry Act 2000<br>910783P<br>on 88 of the<br>Industry Act 2000<br>1669/Stg 48 VERSION<br>Neylan Degg, Licensed | 48<br>44<br>2.564 ha<br>135 J4<br>Road)    | Land Benefited/In<br>Lots on PS 32<br>Melbourne Water O<br>City of Cas<br>City of Cas<br>Ausnet Electricity Se<br>ABN 91 064 6<br>Ausnet Electricity Se<br>ABN 91 064 6<br>ORIGINAL SHEET | 27975F<br>Corporation<br>sey<br>sey<br>ervices Pty Ltd<br>351 118<br>ervices Pty Ltd<br>351 118 |