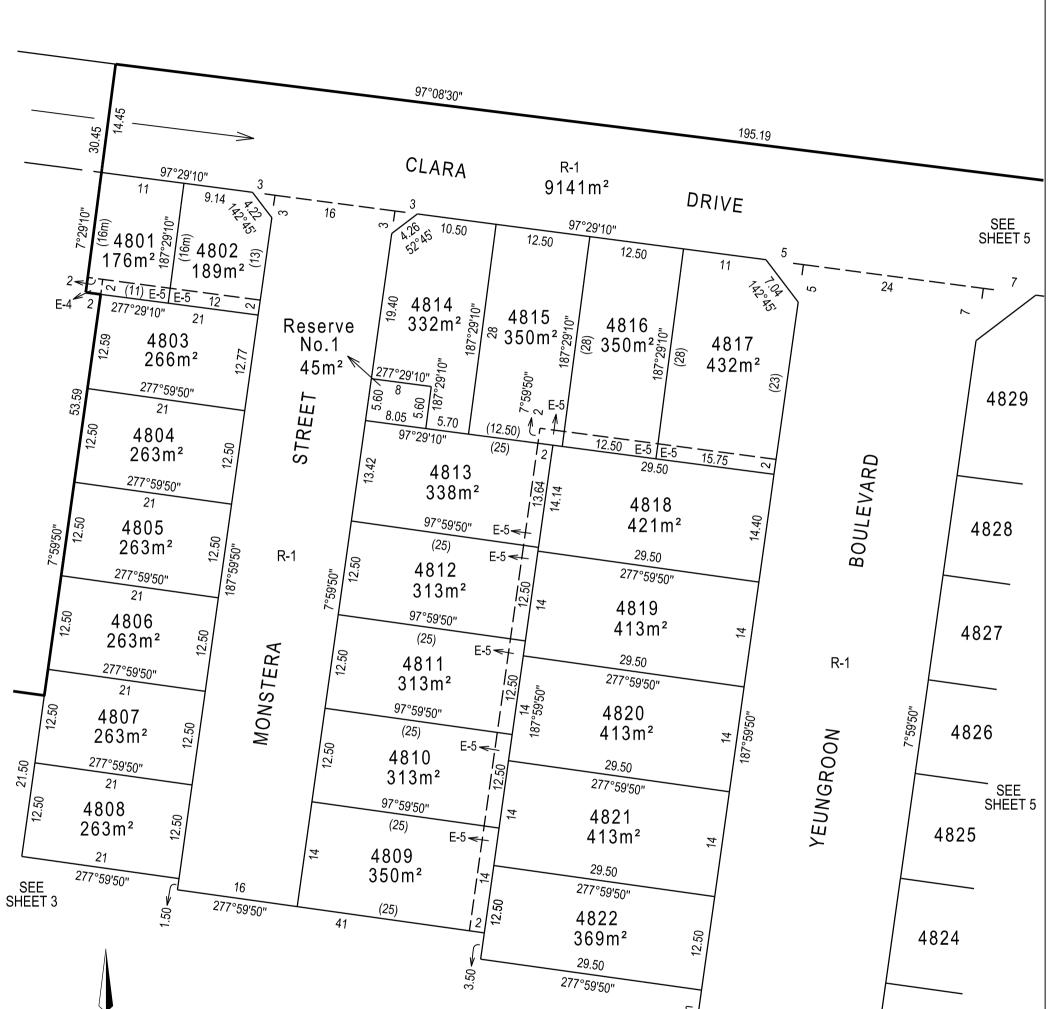

| I                                                                                                                                                                                                                                                                                  | PLAN OF SUBDIVISIO                                                                                                                                                        |                                                                                                                                                                                                                                                                                                     |                                                                                                                                                                             |                                                                                                                                                                            | LV USE ONI<br>EDITION                                                                                                                                                                                                                                                                                                                                                          |                                            | PS S                                                                                                                                                                                      | 918568A                                                                                         |
|------------------------------------------------------------------------------------------------------------------------------------------------------------------------------------------------------------------------------------------------------------------------------------|---------------------------------------------------------------------------------------------------------------------------------------------------------------------------|-----------------------------------------------------------------------------------------------------------------------------------------------------------------------------------------------------------------------------------------------------------------------------------------------------|-----------------------------------------------------------------------------------------------------------------------------------------------------------------------------|----------------------------------------------------------------------------------------------------------------------------------------------------------------------------|--------------------------------------------------------------------------------------------------------------------------------------------------------------------------------------------------------------------------------------------------------------------------------------------------------------------------------------------------------------------------------|--------------------------------------------|-------------------------------------------------------------------------------------------------------------------------------------------------------------------------------------------|-------------------------------------------------------------------------------------------------|
|                                                                                                                                                                                                                                                                                    | OCATION OF LAND                                                                                                                                                           |                                                                                                                                                                                                                                                                                                     |                                                                                                                                                                             | Council Name: Case                                                                                                                                                         | y City Cour                                                                                                                                                                                                                                                                                                                                                                    | ıcil                                       |                                                                                                                                                                                           |                                                                                                 |
| PARISH:                                                                                                                                                                                                                                                                            |                                                                                                                                                                           | CRANBO                                                                                                                                                                                                                                                                                              |                                                                                                                                                                             |                                                                                                                                                                            | SPEAR Reference N                                                                                                                                                                                                                                                                                                                                                              | umber: S2 <sup>2</sup>                     | 13939B                                                                                                                                                                                    |                                                                                                 |
| TOWNSHIP: -                                                                                                                                                                                                                                                                        |                                                                                                                                                                           |                                                                                                                                                                                                                                                                                                     | OTTIL                                                                                                                                                                       |                                                                                                                                                                            |                                                                                                                                                                                                                                                                                                                                                                                |                                            |                                                                                                                                                                                           |                                                                                                 |
| SECTION:                                                                                                                                                                                                                                                                           |                                                                                                                                                                           |                                                                                                                                                                                                                                                                                                     |                                                                                                                                                                             |                                                                                                                                                                            |                                                                                                                                                                                                                                                                                                                                                                                |                                            |                                                                                                                                                                                           |                                                                                                 |
| CROWN A                                                                                                                                                                                                                                                                            |                                                                                                                                                                           | NT: 63 (Part)                                                                                                                                                                                                                                                                                       |                                                                                                                                                                             |                                                                                                                                                                            |                                                                                                                                                                                                                                                                                                                                                                                |                                            |                                                                                                                                                                                           |                                                                                                 |
| CROWN F                                                                                                                                                                                                                                                                            |                                                                                                                                                                           | . ,                                                                                                                                                                                                                                                                                                 |                                                                                                                                                                             |                                                                                                                                                                            |                                                                                                                                                                                                                                                                                                                                                                                |                                            |                                                                                                                                                                                           |                                                                                                 |
| TITLE RE                                                                                                                                                                                                                                                                           |                                                                                                                                                                           |                                                                                                                                                                                                                                                                                                     | Fol.                                                                                                                                                                        |                                                                                                                                                                            |                                                                                                                                                                                                                                                                                                                                                                                |                                            |                                                                                                                                                                                           |                                                                                                 |
|                                                                                                                                                                                                                                                                                    |                                                                                                                                                                           |                                                                                                                                                                                                                                                                                                     | 5 910791Q                                                                                                                                                                   |                                                                                                                                                                            |                                                                                                                                                                                                                                                                                                                                                                                |                                            |                                                                                                                                                                                           |                                                                                                 |
| _//01 1 _/                                                                                                                                                                                                                                                                         |                                                                                                                                                                           |                                                                                                                                                                                                                                                                                                     |                                                                                                                                                                             |                                                                                                                                                                            |                                                                                                                                                                                                                                                                                                                                                                                |                                            |                                                                                                                                                                                           |                                                                                                 |
| POSTAL                                                                                                                                                                                                                                                                             | ADDRES                                                                                                                                                                    | S: 1525 Pound                                                                                                                                                                                                                                                                                       | l Road                                                                                                                                                                      |                                                                                                                                                                            |                                                                                                                                                                                                                                                                                                                                                                                |                                            |                                                                                                                                                                                           |                                                                                                 |
| MGA2020                                                                                                                                                                                                                                                                            | ) Co-ordiu                                                                                                                                                                | Clyde North                                                                                                                                                                                                                                                                                         | n 3978                                                                                                                                                                      |                                                                                                                                                                            |                                                                                                                                                                                                                                                                                                                                                                                |                                            |                                                                                                                                                                                           |                                                                                                 |
| (of approx c                                                                                                                                                                                                                                                                       |                                                                                                                                                                           |                                                                                                                                                                                                                                                                                                     | <b>ZONE:</b> 5                                                                                                                                                              | 55                                                                                                                                                                         |                                                                                                                                                                                                                                                                                                                                                                                |                                            |                                                                                                                                                                                           |                                                                                                 |
|                                                                                                                                                                                                                                                                                    |                                                                                                                                                                           | OF ROADS AND/OR RES                                                                                                                                                                                                                                                                                 |                                                                                                                                                                             |                                                                                                                                                                            |                                                                                                                                                                                                                                                                                                                                                                                |                                            | NOTATIONS                                                                                                                                                                                 |                                                                                                 |
| IDENTIFIEF                                                                                                                                                                                                                                                                         |                                                                                                                                                                           | COUNCIL/BODY                                                                                                                                                                                                                                                                                        |                                                                                                                                                                             |                                                                                                                                                                            | Lots 1 to 4800 (bot                                                                                                                                                                                                                                                                                                                                                            | h inclusive                                | e) has been omitted from                                                                                                                                                                  | this plan                                                                                       |
| Road R-                                                                                                                                                                                                                                                                            |                                                                                                                                                                           | City of Ca                                                                                                                                                                                                                                                                                          | •                                                                                                                                                                           |                                                                                                                                                                            | Lots A to E has bee                                                                                                                                                                                                                                                                                                                                                            | en omitted                                 | from this plan.                                                                                                                                                                           |                                                                                                 |
| Reserve N                                                                                                                                                                                                                                                                          | 0.1                                                                                                                                                                       | Ausnet Electricity Se<br>ABN 91 064 6                                                                                                                                                                                                                                                               |                                                                                                                                                                             | d                                                                                                                                                                          | Lots A to E has been omitted from this plan.<br>See Sheet 6 for Creation of Restrictions.                                                                                                                                                                                                                                                                                      |                                            |                                                                                                                                                                                           |                                                                                                 |
|                                                                                                                                                                                                                                                                                    |                                                                                                                                                                           |                                                                                                                                                                                                                                                                                                     | 51 110                                                                                                                                                                      |                                                                                                                                                                            |                                                                                                                                                                                                                                                                                                                                                                                |                                            |                                                                                                                                                                                           |                                                                                                 |
|                                                                                                                                                                                                                                                                                    |                                                                                                                                                                           |                                                                                                                                                                                                                                                                                                     |                                                                                                                                                                             |                                                                                                                                                                            | Other Purpose of the casement for the casement for the favour of South East registration of this                                                                                                                                                                                                                                                                               | Sewerage'<br>st Water C<br>plan pursi      | purposes over Clara Dri<br>orporation is removed by<br>ant to Section 6(1)(k) of                                                                                                          | ve created in PS 910791Q ir<br>y all interested parties upon<br>f the Subdivision Act 1988.     |
|                                                                                                                                                                                                                                                                                    | I                                                                                                                                                                         | NOTATIONS                                                                                                                                                                                                                                                                                           |                                                                                                                                                                             |                                                                                                                                                                            |                                                                                                                                                                                                                                                                                                                                                                                |                                            |                                                                                                                                                                                           |                                                                                                 |
|                                                                                                                                                                                                                                                                                    |                                                                                                                                                                           |                                                                                                                                                                                                                                                                                                     |                                                                                                                                                                             |                                                                                                                                                                            |                                                                                                                                                                                                                                                                                                                                                                                |                                            |                                                                                                                                                                                           |                                                                                                 |
| •                                                                                                                                                                                                                                                                                  | an is <del>/is-not</del> l                                                                                                                                                | not apply.<br>based on survey.                                                                                                                                                                                                                                                                      | arks no 66 1                                                                                                                                                                | 00 454 and                                                                                                                                                                 |                                                                                                                                                                                                                                                                                                                                                                                |                                            |                                                                                                                                                                                           |                                                                                                 |
| Survey: This pla<br>This survey has b<br>Sherwood perman<br>n Proclaimed Su<br>Staging: Thi                                                                                                                                                                                        | an is <del>/ie net</del> t<br>been connec<br>nent mark no<br>ırvey Area N<br>is <del>is</del> /is not a                                                                   | based on survey.<br>ted to Cranbourne permanent ma<br>o. 144.<br>o. 71.<br>staged subdivision.                                                                                                                                                                                                      | arks no. 66, 1                                                                                                                                                              | 00, 454 and                                                                                                                                                                | Estate:<br>Development No.:<br>No. of Lots:<br>Area:<br>Melways:                                                                                                                                                                                                                                                                                                               | Meridiar<br>48<br>44<br>2.564 ha<br>135 J4 |                                                                                                                                                                                           |                                                                                                 |
| Survey: This pla<br>Shis survey has b<br>Sherwood perman<br>n Proclaimed Su<br>Staging: Thi                                                                                                                                                                                        | an is <del>/ie net</del> t<br>been connec<br>nent mark no<br>ırvey Area N<br>is <del>is</del> /is not a                                                                   | based on survey.<br>sted to Cranbourne permanent ma<br>o. 144.<br>o. 71.                                                                                                                                                                                                                            |                                                                                                                                                                             |                                                                                                                                                                            | Development No.:<br>No. of Lots:<br>Area:<br>Melways:                                                                                                                                                                                                                                                                                                                          | 48<br>44                                   |                                                                                                                                                                                           |                                                                                                 |
| Survey: This pla<br>This survey has h<br>Sherwood perman<br>n Proclaimed Su<br>Staging: Thi<br>Pla                                                                                                                                                                                 | an is <del>/ie net</del> t<br>been connec<br>nent mark no<br>ırvey Area N<br>is <del>is</del> /is not a                                                                   | based on survey.<br>ted to Cranbourne permanent ma<br>o. 144.<br>o. 71.<br>staged subdivision.<br>it No. PInA00900/14                                                                                                                                                                               |                                                                                                                                                                             | SEMENT I                                                                                                                                                                   | Development No.:<br>No. of Lots:<br>Area:                                                                                                                                                                                                                                                                                                                                      | 48<br>44<br>2.564 ha<br>135 J4             |                                                                                                                                                                                           |                                                                                                 |
| Survey: This pla<br>This survey has b<br>Sherwood perman<br>n Proclaimed Su<br>Staging: Thi<br>Pla<br>.egend: A                                                                                                                                                                    | an is <del>/ie net</del> t<br>been connec<br>nent mark no<br>irvey Area N<br>is <del>is</del> /is not a<br>anning Perm                                                    | based on survey.<br>ted to Cranbourne permanent ma<br>o. 144.<br>o. 71.<br>staged subdivision.<br>it No. PInA00900/14                                                                                                                                                                               | <b>EAS</b><br>ring Easement                                                                                                                                                 | SEMENT I                                                                                                                                                                   | Development No.:<br>No. of Lots:<br>Area:<br>Melways:<br>NFORMATION                                                                                                                                                                                                                                                                                                            | 48<br>44<br>2.564 ha<br>135 J4             |                                                                                                                                                                                           |                                                                                                 |
| Survey: This pla<br>This survey has h<br>Sherwood perman<br>n Proclaimed Su<br>Staging: Thi<br>Pla                                                                                                                                                                                 | an is <del>/ie net</del> t<br>been connec<br>nent mark no<br>irvey Area N<br>is <del>is</del> /is not a<br>anning Perm                                                    | based on survey.<br>ted to Cranbourne permanent ma<br>o. 144.<br>o. 71.<br>staged subdivision.<br>it No. PInA00900/14                                                                                                                                                                               | EAS                                                                                                                                                                         | SEMENT I<br>R - En                                                                                                                                                         | Development No.:<br>No. of Lots:<br>Area:<br>Melways:<br>NFORMATION                                                                                                                                                                                                                                                                                                            | 48<br>44<br>2.564 ha<br>135 J4             |                                                                                                                                                                                           | Favour Of                                                                                       |
| Survey: This pla<br>Fhis survey has b<br>Sherwood perman<br>n Proclaimed Su<br>Staging: Thi<br>Pla<br>.egend: A<br>Easement                                                                                                                                                        | an is <del>/ie net</del> t<br>been connec<br>nent mark no<br>irvey Area N<br>is <del>is</del> /is not a<br>anning Perm                                                    | based on survey.<br>eted to Cranbourne permanent ma<br>o. 144.<br>o. 71.<br>staged subdivision.<br>it No. PInA00900/14<br>nt Easement E - Encumber                                                                                                                                                  | <b>EAS</b><br>ring Easement<br>Width                                                                                                                                        | SEMENT I<br>R - En                                                                                                                                                         | Development No.:<br>No. of Lots:<br>Area:<br>Melways:<br><b>NFORMATION</b><br>cumbering Easement (I                                                                                                                                                                                                                                                                            | 48<br>44<br>2.564 ha<br>135 J4             | 1                                                                                                                                                                                         |                                                                                                 |
| Survey: This plat<br>This survey has herwood perman<br>n Proclaimed Su<br>Staging: Thi<br>Plat<br>egend: A<br>Easement<br>Reference                                                                                                                                                | an is <del>/ie net</del> t<br>been connec<br>nent mark no<br>urvey Area N<br>is <del>ie</del> /is not a<br>anning Perm<br>A - Appurtena                                   | based on survey.<br>sted to Cranbourne permanent ma<br>p. 144.<br>o. 71.<br>staged subdivision.<br>it No. PInA00900/14<br>nt Easement E - Encumbe<br>Purpose<br>Data Transmission<br>ter Supply and Rights in                                                                                       | EAS<br>ring Easement<br>Width<br>(Metres)                                                                                                                                   | SEMENT I<br>R - En<br>PS<br>Land A                                                                                                                                         | Development No.:<br>No. of Lots:<br>Area:<br>Melways:<br>NFORMATION<br>cumbering Easement (I<br>Origin<br>327975F<br>cquisition and                                                                                                                                                                                                                                            | 48<br>44<br>2.564 ha<br>135 J4             | Land Benefited/In                                                                                                                                                                         | 27975F                                                                                          |
| Survey: This plat<br>This survey has h<br>Sherwood perman<br>n Proclaimed Su<br>Staging: Thi<br>Plat<br>egend: A<br>Easement<br>Reference<br>E-1 & E-3                                                                                                                             | an is <del>/ie net</del> t<br>been connec<br>nent mark no<br>urvey Area N<br>is <del>ie</del> /is not a<br>anning Perm<br>A - Appurtena                                   | based on survey.<br>sted to Cranbourne permanent ma<br>p. 144.<br>o. 71.<br>staged subdivision.<br>it No. PInA00900/14<br>nt Easement E - Encumbe<br>Purpose<br>Data Transmission                                                                                                                   | EAS<br>ring Easement<br>Width<br>(Metres)<br>See Diag.                                                                                                                      | SEMENT I<br>R - En<br>PS<br>Land A<br>Compen-<br>and Sec<br>Act 1989 -                                                                                                     | Development No.:<br>No. of Lots:<br>Area:<br>Melways:<br><b>NFORMATION</b><br>cumbering Easement (I<br>Origin                                                                                                                                                                                                                                                                  | 48<br>44<br>2.564 ha<br>135 J4             | Land Benefited/In<br>Lots on PS 32                                                                                                                                                        | 27975F                                                                                          |
| urvey: This pla<br>his survey has h<br>herwood perman<br>n Proclaimed Su<br>taging: Thi<br>Pla<br>egend: A<br>Easement<br>Reference<br>E-1 & E-3                                                                                                                                   | an is <del>/ie net</del> t<br>been connec<br>nent mark no<br>urvey Area N<br>is <del>ie</del> /is not a<br>anning Perm<br>A - Appurtena                                   | based on survey.<br>sted to Cranbourne permanent ma<br>p. 144.<br>o. 71.<br>staged subdivision.<br>it No. PInA00900/14<br>nt Easement E - Encumbe<br>Purpose<br>Data Transmission<br>ter Supply and Rights in                                                                                       | EAS<br>ring Easement<br>Width<br>(Metres)<br>See Diag.                                                                                                                      | SEMENT I<br>R - En<br>PS<br>Land Ad<br>Compen-<br>and Sec<br>Act 1989 -<br>AG                                                                                              | Development No.:<br>No. of Lots:<br>Area:<br>Melways:<br>NFORMATION<br>cumbering Easement (I<br>Origin<br>327975F<br>cquisition and<br>sation Act 1989<br>tion 130 Water<br>See Notification                                                                                                                                                                                   | 48<br>44<br>2.564 ha<br>135 J4             | Land Benefited/In<br>Lots on PS 32                                                                                                                                                        | 27975F<br>Corporation                                                                           |
| taging: This<br>egend: A<br>Easement<br>Reference<br>E-1 & E-3<br>E-2 & E-3                                                                                                                                                                                                        | an is <del>/ie net</del> t<br>been connec<br>nent mark no<br>urvey Area N<br>is <del>ie</del> /is not a<br>anning Perm<br>A - Appurtena                                   | based on survey.<br>sted to Cranbourne permanent ma<br>p. 144.<br>o. 71.<br>staged subdivision.<br>it No. PInA00900/14<br>nt Easement E - Encumber<br>Purpose<br>Data Transmission<br>ter Supply and Rights in<br>on therewith set out in AA1353                                                    | EAS<br>ring Easement<br>Width<br>(Metres)<br>See Diag.<br>See Diag.                                                                                                         | SEMENT I<br>R - En<br>PS<br>Land A<br>Compen-<br>and Sec<br>Act 1989 -<br>AG<br>PS                                                                                         | Development No.:<br>No. of Lots:<br>Area:<br>Melways:<br>NFORMATION<br>cumbering Easement (I<br>Origin<br>327975F<br>cquisition and<br>sation Act 1989<br>tion 130 Water<br>See Notification<br>839968X                                                                                                                                                                        | 48<br>44<br>2.564 ha<br>135 J4             | Land Benefited/In<br>Lots on PS 32<br>Melbourne Water (                                                                                                                                   | 27975F<br>Corporation<br>sey                                                                    |
| Survey: This plat<br>This survey has herwood perman<br>n Proclaimed Su<br>Baging: Thi<br>Plat<br>egend: A<br>Easement<br>Reference<br>E-1 & E-3<br>E-2 & E-3<br>E-4                                                                                                                | an is <del>/ie net</del> t<br>been connec<br>nent mark no<br>urvey Area N<br>is <del>ie</del> /is not a<br>anning Perm<br>A - Appurtena                                   | based on survey.<br>sted to Cranbourne permanent ma<br>p. 144.<br>o. 71.<br>staged subdivision.<br>it No. PInA00900/14<br>nt Easement E - Encumbe<br>Purpose<br>Data Transmission<br>ter Supply and Rights in<br>on therewith set out in AA1353<br>Drainage                                         | EAS<br>ring Easement<br>Width<br>(Metres)<br>See Diag.<br>See Diag.<br>See Diag.                                                                                            | SEMENT I<br>R - En<br>PS<br>Land Ad<br>Compen-<br>and Sec<br>Act 1989 -<br>AG<br>PS<br>Th<br>PS<br>Section                                                                 | Development No.:<br>No. of Lots:<br>Area:<br>Melways:<br>NFORMATION<br>cumbering Easement (I<br>Origin<br>327975F<br>cquisition and<br>sation Act 1989<br>tion 130 Water<br>See Notification<br>839968X<br>910791Q                                                                                                                                                             | 48<br>44<br>2.564 ha<br>135 J4             | Land Benefited/In<br>Lots on PS 32<br>Melbourne Water (<br>City of Cas                                                                                                                    | 27975F<br>Corporation<br>sey<br>sey                                                             |
| Survey: This plat<br>This survey has herwood perman<br>n Proclaimed Su<br>Staging: Thi<br>Plat<br>egend: A<br>Easement<br>Reference<br>E-1 & E-3<br>E-2 & E-3<br>E-4<br>E-5                                                                                                        | an is <del>/ie net</del> t<br>been connec<br>nent mark no<br>urvey Area N<br>is <del>ie</del> /is not a<br>anning Perm<br>A - Appurtena                                   | based on survey.<br>Staged to Cranbourne permanent materials<br>o. 144.<br>o. 71.<br>staged subdivision.<br>it No. PInA00900/14<br>nt Easement E - Encumber<br>Purpose<br>Data Transmission<br>ter Supply and Rights in<br>on therewith set out in AA1353<br>Drainage<br>Drainage                   | EAS<br>ring Easement<br>Width<br>(Metres)<br>See Diag.<br>See Diag.<br>See Diag.<br>See Diag.                                                                               | SEMENT I<br>R - En<br>PS<br>Land Ad<br>Compen-<br>and Sec<br>Act 1989 -<br>AG<br>PS<br>Section<br>Electricity<br>PS<br>Section<br>Electricity                              | Development No.:<br>No. of Lots:<br>Area:<br>Melways:<br>NFORMATION<br>cumbering Easement (I<br>Origin<br>327975F<br>cquisition and<br>sation Act 1989<br>tion 130 Water<br>See Notification<br>839968X<br>910791Q<br>his Plan<br>910784M<br>on 88 of the                                                                                                                      | 48<br>44<br>2.564 ha<br>135 J4             | Land Benefited/In<br>Lots on PS 32<br>Melbourne Water (<br>City of Cas<br>City of Cas                                                                                                     | 27975F<br>Corporation<br>sey<br>sey<br>ervices Pty Ltd<br>251 118                               |
| Furvey: This plat<br>his survey has herwood perman<br>n Proclaimed Su<br>egend: A<br>Easement<br>Reference<br>E-1 & E-3<br>E-2 & E-3<br>E-2 & E-3<br>E-4<br>E-5<br>E-6                                                                                                             | an is <del>/ie net</del> t<br>been connec<br>nent mark no<br>urvey Area N<br>is <del>ie</del> /is not a<br>anning Perm<br>A - Appurtena                                   | based on survey.<br>eted to Cranbourne permanent ma<br>p. 144.<br>o. 71.<br>staged subdivision.<br>it No. PInA00900/14<br>nt Easement E - Encumbe<br>Purpose<br>Data Transmission<br>ter Supply and Rights in<br>on therewith set out in AA1353<br>Drainage<br>Drainage<br>Powerline                | EAS<br>ring Easement<br>Width<br>(Metres)<br>See Diag.<br>See Diag.<br>See Diag.<br>See Diag.<br>See Diag.<br>See Diag.<br>See Diag.                                        | SEMENT I<br>R - En<br>PS<br>Land At<br>Compen-<br>and Sec<br>Act 1989 -<br>AG<br>PS<br>Th<br>PS<br>Section<br>Electricity<br>PS<br>Section<br>Electricity<br>ORS FILE REF: | Development No.:<br>No. of Lots:<br>Area:<br>Melways:<br>NFORMATION<br>cumbering Easement (I<br>Origin<br>327975F<br>cquisition and<br>sation Act 1989<br>tion 130 Water<br>See Notification<br>839968X<br>910791Q<br>his Plan<br>910784M<br>on 88 of the<br>Industry Act 2000<br>910783P<br>on 88 of the<br>Industry Act 2000<br>1669/Stg 48 VERSION                          | 48<br>44<br>2.564 ha<br>135 J4<br>Road)    | Land Benefited/In<br>Lots on PS 32<br>Melbourne Water (<br>City of Cas<br>City of Cas<br>Ausnet Electricity Se<br>ABN 91 064 6                                                            | 27975F<br>Corporation<br>sey<br>sey<br>ervices Pty Ltd<br>251 118                               |
| Survey: This plat<br>is survey has be<br>sherwood permanned Survey has be<br>sherwood permanned Survey has be<br>sherwood permanned Survey<br>Staging: This<br>Plate<br>egend: A<br>Easement<br>Reference<br>E-1 & E-3<br>E-2 & E-3<br>E-2 & E-3<br>E-4<br>E-5<br>E-6<br>E-7<br>CA | an is <del>/ie not</del> i<br>been connec<br>nent mark no<br>irvey Area N<br>is <del>ie</del> /is not a<br>anning Perm<br>A - Appurtena<br>Connection<br>Wa<br>Connection | based on survey.<br>staged to Cranbourne permanent ma<br>p. 144.<br>o. 71.<br>staged subdivision.<br>it No. PInA00900/14<br>nt Easement E - Encumbe<br>Purpose<br>Data Transmission<br>ter Supply and Rights in<br>on therewith set out in AA1353<br>Drainage<br>Drainage<br>Powerline<br>Powerline | EAS<br>ring Easement<br>Width<br>(Metres)<br>See Diag.<br>See Diag.<br>See Diag.<br>See Diag.<br>See Diag.<br>See Diag.<br>See Diag.<br>See Diag.<br>See Diag.<br>Surveyor, | SEMENT I<br>R - En<br>PS<br>Land At<br>Compen-<br>and Sec<br>Act 1989 -<br>AG<br>PS<br>Th<br>PS<br>Section<br>Electricity<br>PS<br>Section<br>Electricity<br>ORS FILE REF: | Development No.:<br>No. of Lots:<br>Area:<br>Melways:<br>NFORMATION<br>cumbering Easement (I<br>Origin<br>327975F<br>cquisition and<br>sation Act 1989<br>tion 130 Water<br>See Notification<br>839968X<br>910791Q<br>his Plan<br>910784M<br>on 88 of the<br>Industry Act 2000<br>910783P<br>on 88 of the<br>Industry Act 2000<br>1669/Stg 48 VERSION<br>Neylan Degg, Licensed | 48<br>44<br>2.564 ha<br>135 J4<br>Road)    | Land Benefited/In<br>Lots on PS 32<br>Melbourne Water O<br>City of Cas<br>City of Cas<br>Ausnet Electricity Se<br>ABN 91 064 6<br>Ausnet Electricity Se<br>ABN 91 064 6<br>ORIGINAL SHEET | 27975F<br>Corporation<br>sey<br>sey<br>ervices Pty Ltd<br>351 118<br>ervices Pty Ltd<br>351 118 |