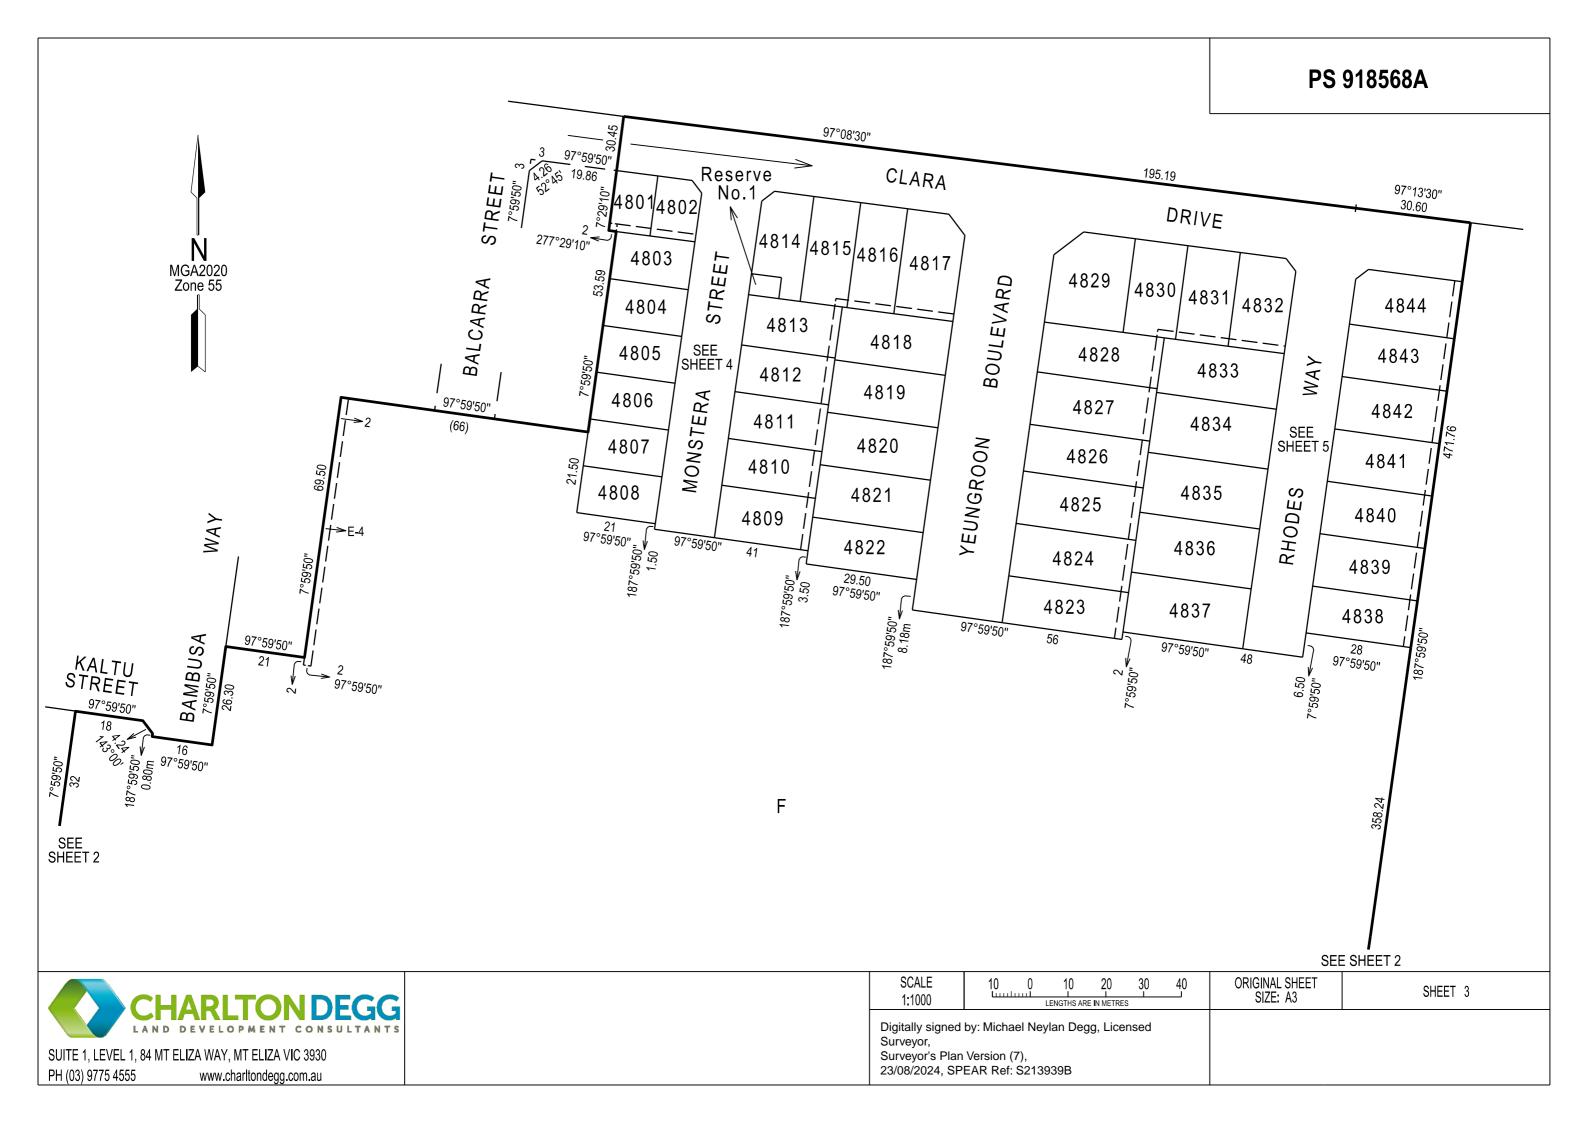

| I                                                                                                                                                                                                                                                                                  | PLAN OF SUBDIVISIO                                                                                                                                                        |                                                                                                                                                                                                                                                                                                     |                                                                                                                                                                             |                                                                                                                                                                            | LV USE ONI<br>EDITION                                                                                                                                                                                                                                                                                                                                                          |                                            | PS S                                                                                                                                                                                      | 918568A                                                                                         |
|------------------------------------------------------------------------------------------------------------------------------------------------------------------------------------------------------------------------------------------------------------------------------------|---------------------------------------------------------------------------------------------------------------------------------------------------------------------------|-----------------------------------------------------------------------------------------------------------------------------------------------------------------------------------------------------------------------------------------------------------------------------------------------------|-----------------------------------------------------------------------------------------------------------------------------------------------------------------------------|----------------------------------------------------------------------------------------------------------------------------------------------------------------------------|--------------------------------------------------------------------------------------------------------------------------------------------------------------------------------------------------------------------------------------------------------------------------------------------------------------------------------------------------------------------------------|--------------------------------------------|-------------------------------------------------------------------------------------------------------------------------------------------------------------------------------------------|-------------------------------------------------------------------------------------------------|
|                                                                                                                                                                                                                                                                                    | OCATION OF LAND                                                                                                                                                           |                                                                                                                                                                                                                                                                                                     |                                                                                                                                                                             | Council Name: Case                                                                                                                                                         | y City Cour                                                                                                                                                                                                                                                                                                                                                                    | ıcil                                       |                                                                                                                                                                                           |                                                                                                 |
| PARISH:                                                                                                                                                                                                                                                                            |                                                                                                                                                                           | CRANBO                                                                                                                                                                                                                                                                                              |                                                                                                                                                                             |                                                                                                                                                                            | SPEAR Reference N                                                                                                                                                                                                                                                                                                                                                              | umber: S2 <sup>2</sup>                     | 13939B                                                                                                                                                                                    |                                                                                                 |
| TOWNSHIP: -                                                                                                                                                                                                                                                                        |                                                                                                                                                                           |                                                                                                                                                                                                                                                                                                     | OTTIL                                                                                                                                                                       |                                                                                                                                                                            |                                                                                                                                                                                                                                                                                                                                                                                |                                            |                                                                                                                                                                                           |                                                                                                 |
| SECTION:                                                                                                                                                                                                                                                                           |                                                                                                                                                                           |                                                                                                                                                                                                                                                                                                     |                                                                                                                                                                             |                                                                                                                                                                            |                                                                                                                                                                                                                                                                                                                                                                                |                                            |                                                                                                                                                                                           |                                                                                                 |
| CROWN A                                                                                                                                                                                                                                                                            |                                                                                                                                                                           | NT: 63 (Part)                                                                                                                                                                                                                                                                                       |                                                                                                                                                                             |                                                                                                                                                                            |                                                                                                                                                                                                                                                                                                                                                                                |                                            |                                                                                                                                                                                           |                                                                                                 |
| CROWN F                                                                                                                                                                                                                                                                            |                                                                                                                                                                           | . ,                                                                                                                                                                                                                                                                                                 |                                                                                                                                                                             |                                                                                                                                                                            |                                                                                                                                                                                                                                                                                                                                                                                |                                            |                                                                                                                                                                                           |                                                                                                 |
| TITLE RE                                                                                                                                                                                                                                                                           |                                                                                                                                                                           |                                                                                                                                                                                                                                                                                                     | Fol.                                                                                                                                                                        |                                                                                                                                                                            |                                                                                                                                                                                                                                                                                                                                                                                |                                            |                                                                                                                                                                                           |                                                                                                 |
|                                                                                                                                                                                                                                                                                    |                                                                                                                                                                           |                                                                                                                                                                                                                                                                                                     | 5 910791Q                                                                                                                                                                   |                                                                                                                                                                            |                                                                                                                                                                                                                                                                                                                                                                                |                                            |                                                                                                                                                                                           |                                                                                                 |
| _//01 1 _/                                                                                                                                                                                                                                                                         |                                                                                                                                                                           |                                                                                                                                                                                                                                                                                                     |                                                                                                                                                                             |                                                                                                                                                                            |                                                                                                                                                                                                                                                                                                                                                                                |                                            |                                                                                                                                                                                           |                                                                                                 |
| POSTAL                                                                                                                                                                                                                                                                             | ADDRES                                                                                                                                                                    | S: 1525 Pound                                                                                                                                                                                                                                                                                       | l Road                                                                                                                                                                      |                                                                                                                                                                            |                                                                                                                                                                                                                                                                                                                                                                                |                                            |                                                                                                                                                                                           |                                                                                                 |
| MGA2020                                                                                                                                                                                                                                                                            | ) Co-ordiu                                                                                                                                                                | Clyde North                                                                                                                                                                                                                                                                                         | n 3978                                                                                                                                                                      |                                                                                                                                                                            |                                                                                                                                                                                                                                                                                                                                                                                |                                            |                                                                                                                                                                                           |                                                                                                 |
| (of approx c                                                                                                                                                                                                                                                                       |                                                                                                                                                                           |                                                                                                                                                                                                                                                                                                     | <b>ZONE:</b> 5                                                                                                                                                              | 55                                                                                                                                                                         |                                                                                                                                                                                                                                                                                                                                                                                |                                            |                                                                                                                                                                                           |                                                                                                 |
|                                                                                                                                                                                                                                                                                    |                                                                                                                                                                           | OF ROADS AND/OR RES                                                                                                                                                                                                                                                                                 |                                                                                                                                                                             |                                                                                                                                                                            |                                                                                                                                                                                                                                                                                                                                                                                |                                            | NOTATIONS                                                                                                                                                                                 |                                                                                                 |
| IDENTIFIEF                                                                                                                                                                                                                                                                         |                                                                                                                                                                           | COUNCIL/BODY                                                                                                                                                                                                                                                                                        |                                                                                                                                                                             |                                                                                                                                                                            | Lots 1 to 4800 (bot                                                                                                                                                                                                                                                                                                                                                            | h inclusive                                | e) has been omitted from                                                                                                                                                                  | this plan                                                                                       |
| Road R-                                                                                                                                                                                                                                                                            |                                                                                                                                                                           | City of Ca                                                                                                                                                                                                                                                                                          | •                                                                                                                                                                           |                                                                                                                                                                            | Lots A to E has bee                                                                                                                                                                                                                                                                                                                                                            | en omitted                                 | from this plan.                                                                                                                                                                           |                                                                                                 |
| Reserve N                                                                                                                                                                                                                                                                          | 0.1                                                                                                                                                                       | Ausnet Electricity Se<br>ABN 91 064 6                                                                                                                                                                                                                                                               |                                                                                                                                                                             | d                                                                                                                                                                          | Lots A to E has been omitted from this plan.<br>See Sheet 6 for Creation of Restrictions.                                                                                                                                                                                                                                                                                      |                                            |                                                                                                                                                                                           |                                                                                                 |
|                                                                                                                                                                                                                                                                                    |                                                                                                                                                                           |                                                                                                                                                                                                                                                                                                     | 51 110                                                                                                                                                                      |                                                                                                                                                                            |                                                                                                                                                                                                                                                                                                                                                                                |                                            |                                                                                                                                                                                           |                                                                                                 |
|                                                                                                                                                                                                                                                                                    |                                                                                                                                                                           |                                                                                                                                                                                                                                                                                                     |                                                                                                                                                                             |                                                                                                                                                                            | Other Purpose of the casement for the casement for the favour of South East registration of this                                                                                                                                                                                                                                                                               | Sewerage'<br>st Water C<br>plan pursi      | purposes over Clara Dri<br>orporation is removed by<br>ant to Section 6(1)(k) of                                                                                                          | ve created in PS 910791Q ir<br>y all interested parties upon<br>f the Subdivision Act 1988.     |
|                                                                                                                                                                                                                                                                                    | I                                                                                                                                                                         | NOTATIONS                                                                                                                                                                                                                                                                                           |                                                                                                                                                                             |                                                                                                                                                                            |                                                                                                                                                                                                                                                                                                                                                                                |                                            |                                                                                                                                                                                           |                                                                                                 |
|                                                                                                                                                                                                                                                                                    |                                                                                                                                                                           |                                                                                                                                                                                                                                                                                                     |                                                                                                                                                                             |                                                                                                                                                                            |                                                                                                                                                                                                                                                                                                                                                                                |                                            |                                                                                                                                                                                           |                                                                                                 |
| •                                                                                                                                                                                                                                                                                  | an is <del>/is-not</del> l                                                                                                                                                | not apply.<br>based on survey.                                                                                                                                                                                                                                                                      | arks no 66 1                                                                                                                                                                | 00 454 and                                                                                                                                                                 |                                                                                                                                                                                                                                                                                                                                                                                |                                            |                                                                                                                                                                                           |                                                                                                 |
| Survey: This pla<br>This survey has b<br>Sherwood perman<br>n Proclaimed Su<br>Staging: Thi                                                                                                                                                                                        | an is <del>/ie net</del> t<br>been connec<br>nent mark no<br>ırvey Area N<br>is <del>is</del> /is not a                                                                   | based on survey.<br>ted to Cranbourne permanent ma<br>o. 144.<br>o. 71.<br>staged subdivision.                                                                                                                                                                                                      | arks no. 66, 1                                                                                                                                                              | 00, 454 and                                                                                                                                                                | Estate:<br>Development No.:<br>No. of Lots:<br>Area:<br>Melways:                                                                                                                                                                                                                                                                                                               | Meridiar<br>48<br>44<br>2.564 ha<br>135 J4 |                                                                                                                                                                                           |                                                                                                 |
| Survey: This pla<br>Shis survey has b<br>Sherwood perman<br>n Proclaimed Su<br>Staging: Thi                                                                                                                                                                                        | an is <del>/ie net</del> t<br>been connec<br>nent mark no<br>ırvey Area N<br>is <del>is</del> /is not a                                                                   | based on survey.<br>sted to Cranbourne permanent ma<br>o. 144.<br>o. 71.                                                                                                                                                                                                                            |                                                                                                                                                                             |                                                                                                                                                                            | Development No.:<br>No. of Lots:<br>Area:<br>Melways:                                                                                                                                                                                                                                                                                                                          | 48<br>44                                   |                                                                                                                                                                                           |                                                                                                 |
| Survey: This pla<br>This survey has h<br>Sherwood perman<br>n Proclaimed Su<br>Staging: Thi<br>Pla                                                                                                                                                                                 | an is <del>/ie net</del> t<br>been connec<br>nent mark no<br>ırvey Area N<br>is <del>is</del> /is not a                                                                   | based on survey.<br>ted to Cranbourne permanent ma<br>o. 144.<br>o. 71.<br>staged subdivision.<br>it No. PInA00900/14                                                                                                                                                                               |                                                                                                                                                                             | SEMENT I                                                                                                                                                                   | Development No.:<br>No. of Lots:<br>Area:                                                                                                                                                                                                                                                                                                                                      | 48<br>44<br>2.564 ha<br>135 J4             |                                                                                                                                                                                           |                                                                                                 |
| Survey: This pla<br>This survey has b<br>Sherwood perman<br>n Proclaimed Su<br>Staging: Thi<br>Pla<br>.egend: A                                                                                                                                                                    | an is <del>/ie net</del> t<br>been connec<br>nent mark no<br>irvey Area N<br>is <del>is</del> /is not a<br>anning Perm                                                    | based on survey.<br>ted to Cranbourne permanent ma<br>o. 144.<br>o. 71.<br>staged subdivision.<br>it No. PInA00900/14                                                                                                                                                                               | <b>EAS</b><br>ring Easement                                                                                                                                                 | SEMENT I                                                                                                                                                                   | Development No.:<br>No. of Lots:<br>Area:<br>Melways:<br>NFORMATION                                                                                                                                                                                                                                                                                                            | 48<br>44<br>2.564 ha<br>135 J4             |                                                                                                                                                                                           |                                                                                                 |
| Survey: This pla<br>This survey has h<br>Sherwood perman<br>n Proclaimed Su<br>Staging: Thi<br>Pla                                                                                                                                                                                 | an is <del>/ie net</del> t<br>been connec<br>nent mark no<br>irvey Area N<br>is <del>is</del> /is not a<br>anning Perm                                                    | based on survey.<br>ted to Cranbourne permanent ma<br>o. 144.<br>o. 71.<br>staged subdivision.<br>it No. PInA00900/14                                                                                                                                                                               | EAS                                                                                                                                                                         | SEMENT I<br>R - En                                                                                                                                                         | Development No.:<br>No. of Lots:<br>Area:<br>Melways:<br>NFORMATION                                                                                                                                                                                                                                                                                                            | 48<br>44<br>2.564 ha<br>135 J4             |                                                                                                                                                                                           | Favour Of                                                                                       |
| Survey: This pla<br>Fhis survey has b<br>Sherwood perman<br>n Proclaimed Su<br>Staging: Thi<br>Pla<br>.egend: A<br>Easement                                                                                                                                                        | an is <del>/ie net</del> t<br>been connec<br>nent mark no<br>irvey Area N<br>is <del>is</del> /is not a<br>anning Perm                                                    | based on survey.<br>eted to Cranbourne permanent ma<br>o. 144.<br>o. 71.<br>staged subdivision.<br>it No. PInA00900/14<br>nt Easement E - Encumber                                                                                                                                                  | <b>EAS</b><br>ring Easement<br>Width                                                                                                                                        | SEMENT I<br>R - En                                                                                                                                                         | Development No.:<br>No. of Lots:<br>Area:<br>Melways:<br><b>NFORMATION</b><br>cumbering Easement (I                                                                                                                                                                                                                                                                            | 48<br>44<br>2.564 ha<br>135 J4             | 1                                                                                                                                                                                         |                                                                                                 |
| Survey: This plat<br>This survey has herwood perman<br>n Proclaimed Su<br>Staging: Thi<br>Plat<br>egend: A<br>Easement<br>Reference                                                                                                                                                | an is <del>/ie net</del> t<br>been connec<br>nent mark no<br>urvey Area N<br>is <del>ie</del> /is not a<br>anning Perm<br>A - Appurtena                                   | based on survey.<br>sted to Cranbourne permanent ma<br>p. 144.<br>o. 71.<br>staged subdivision.<br>it No. PInA00900/14<br>nt Easement E - Encumbe<br>Purpose<br>Data Transmission<br>ter Supply and Rights in                                                                                       | EAS<br>ring Easement<br>Width<br>(Metres)                                                                                                                                   | SEMENT I<br>R - En<br>PS<br>Land A                                                                                                                                         | Development No.:<br>No. of Lots:<br>Area:<br>Melways:<br>NFORMATION<br>cumbering Easement (I<br>Origin<br>327975F<br>cquisition and                                                                                                                                                                                                                                            | 48<br>44<br>2.564 ha<br>135 J4             | Land Benefited/In                                                                                                                                                                         | 27975F                                                                                          |
| Survey: This plat<br>This survey has h<br>Sherwood perman<br>n Proclaimed Su<br>Staging: Thi<br>Plat<br>egend: A<br>Easement<br>Reference<br>E-1 & E-3                                                                                                                             | an is <del>/ie net</del> t<br>been connec<br>nent mark no<br>urvey Area N<br>is <del>ie</del> /is not a<br>anning Perm<br>A - Appurtena                                   | based on survey.<br>sted to Cranbourne permanent ma<br>p. 144.<br>o. 71.<br>staged subdivision.<br>it No. PInA00900/14<br>nt Easement E - Encumbe<br>Purpose<br>Data Transmission                                                                                                                   | EAS<br>ring Easement<br>Width<br>(Metres)<br>See Diag.                                                                                                                      | SEMENT I<br>R - En<br>PS<br>Land A<br>Compen-<br>and Sec<br>Act 1989 -                                                                                                     | Development No.:<br>No. of Lots:<br>Area:<br>Melways:<br><b>NFORMATION</b><br>cumbering Easement (I<br>Origin                                                                                                                                                                                                                                                                  | 48<br>44<br>2.564 ha<br>135 J4             | Land Benefited/In<br>Lots on PS 32                                                                                                                                                        | 27975F                                                                                          |
| urvey: This pla<br>his survey has h<br>herwood perman<br>n Proclaimed Su<br>taging: Thi<br>Pla<br>egend: A<br>Easement<br>Reference<br>E-1 & E-3                                                                                                                                   | an is <del>/ie net</del> t<br>been connec<br>nent mark no<br>urvey Area N<br>is <del>ie</del> /is not a<br>anning Perm<br>A - Appurtena                                   | based on survey.<br>sted to Cranbourne permanent ma<br>p. 144.<br>o. 71.<br>staged subdivision.<br>it No. PInA00900/14<br>nt Easement E - Encumbe<br>Purpose<br>Data Transmission<br>ter Supply and Rights in                                                                                       | EAS<br>ring Easement<br>Width<br>(Metres)<br>See Diag.                                                                                                                      | SEMENT I<br>R - En<br>PS<br>Land Ad<br>Compen-<br>and Sec<br>Act 1989 -<br>AG                                                                                              | Development No.:<br>No. of Lots:<br>Area:<br>Melways:<br>NFORMATION<br>cumbering Easement (I<br>Origin<br>327975F<br>cquisition and<br>sation Act 1989<br>tion 130 Water<br>See Notification                                                                                                                                                                                   | 48<br>44<br>2.564 ha<br>135 J4             | Land Benefited/In<br>Lots on PS 32                                                                                                                                                        | 27975F<br>Corporation                                                                           |
| taging: This<br>egend: A<br>Easement<br>Reference<br>E-1 & E-3<br>E-2 & E-3                                                                                                                                                                                                        | an is <del>/ie net</del> t<br>been connec<br>nent mark no<br>urvey Area N<br>is <del>ie</del> /is not a<br>anning Perm<br>A - Appurtena                                   | based on survey.<br>sted to Cranbourne permanent ma<br>p. 144.<br>o. 71.<br>staged subdivision.<br>it No. PInA00900/14<br>nt Easement E - Encumber<br>Purpose<br>Data Transmission<br>ter Supply and Rights in<br>on therewith set out in AA1353                                                    | EAS<br>ring Easement<br>Width<br>(Metres)<br>See Diag.<br>See Diag.                                                                                                         | SEMENT I<br>R - En<br>PS<br>Land A<br>Compen-<br>and Sec<br>Act 1989 -<br>AG<br>PS                                                                                         | Development No.:<br>No. of Lots:<br>Area:<br>Melways:<br>NFORMATION<br>cumbering Easement (I<br>Origin<br>327975F<br>cquisition and<br>sation Act 1989<br>tion 130 Water<br>See Notification<br>839968X                                                                                                                                                                        | 48<br>44<br>2.564 ha<br>135 J4             | Land Benefited/In<br>Lots on PS 32<br>Melbourne Water (                                                                                                                                   | 27975F<br>Corporation<br>sey                                                                    |
| Survey: This plat<br>This survey has herwood perman<br>n Proclaimed Su<br>Baging: Thi<br>Plat<br>egend: A<br>Easement<br>Reference<br>E-1 & E-3<br>E-2 & E-3<br>E-4                                                                                                                | an is <del>/ie net</del> t<br>been connec<br>nent mark no<br>urvey Area N<br>is <del>ie</del> /is not a<br>anning Perm<br>A - Appurtena                                   | based on survey.<br>sted to Cranbourne permanent ma<br>p. 144.<br>o. 71.<br>staged subdivision.<br>it No. PInA00900/14<br>nt Easement E - Encumbe<br>Purpose<br>Data Transmission<br>ter Supply and Rights in<br>on therewith set out in AA1353<br>Drainage                                         | EAS<br>ring Easement<br>Width<br>(Metres)<br>See Diag.<br>See Diag.<br>See Diag.                                                                                            | SEMENT I<br>R - En<br>PS<br>Land Ad<br>Compen-<br>and Sec<br>Act 1989 -<br>AG<br>PS<br>Th<br>PS<br>Section                                                                 | Development No.:<br>No. of Lots:<br>Area:<br>Melways:<br>NFORMATION<br>cumbering Easement (I<br>Origin<br>327975F<br>cquisition and<br>sation Act 1989<br>tion 130 Water<br>See Notification<br>839968X<br>910791Q                                                                                                                                                             | 48<br>44<br>2.564 ha<br>135 J4             | Land Benefited/In<br>Lots on PS 32<br>Melbourne Water (<br>City of Cas                                                                                                                    | 27975F<br>Corporation<br>sey<br>sey                                                             |
| Survey: This plat<br>This survey has herwood perman<br>n Proclaimed Su<br>Staging: Thi<br>Plat<br>egend: A<br>Easement<br>Reference<br>E-1 & E-3<br>E-2 & E-3<br>E-4<br>E-5                                                                                                        | an is <del>/ie net</del> t<br>been connec<br>nent mark no<br>urvey Area N<br>is <del>ie</del> /is not a<br>anning Perm<br>A - Appurtena                                   | based on survey.<br>Staged to Cranbourne permanent materials<br>o. 144.<br>o. 71.<br>staged subdivision.<br>it No. PInA00900/14<br>nt Easement E - Encumber<br>Purpose<br>Data Transmission<br>ter Supply and Rights in<br>on therewith set out in AA1353<br>Drainage<br>Drainage                   | EAS<br>ring Easement<br>Width<br>(Metres)<br>See Diag.<br>See Diag.<br>See Diag.<br>See Diag.                                                                               | SEMENT I<br>R - En<br>PS<br>Land Ad<br>Compen-<br>and Sec<br>Act 1989 -<br>AG<br>PS<br>Section<br>Electricity<br>PS<br>Section<br>Electricity                              | Development No.:<br>No. of Lots:<br>Area:<br>Melways:<br>NFORMATION<br>cumbering Easement (I<br>Origin<br>327975F<br>cquisition and<br>sation Act 1989<br>tion 130 Water<br>See Notification<br>839968X<br>910791Q<br>his Plan<br>910784M<br>on 88 of the                                                                                                                      | 48<br>44<br>2.564 ha<br>135 J4             | Land Benefited/In<br>Lots on PS 32<br>Melbourne Water (<br>City of Cas<br>City of Cas                                                                                                     | 27975F<br>Corporation<br>sey<br>sey<br>ervices Pty Ltd<br>251 118                               |
| Furvey: This plat<br>his survey has herwood perman<br>n Proclaimed Su<br>egend: A<br>Easement<br>Reference<br>E-1 & E-3<br>E-2 & E-3<br>E-2 & E-3<br>E-4<br>E-5<br>E-6                                                                                                             | an is <del>/ie net</del> t<br>been connec<br>nent mark no<br>urvey Area N<br>is <del>ie</del> /is not a<br>anning Perm<br>A - Appurtena                                   | based on survey.<br>eted to Cranbourne permanent ma<br>p. 144.<br>o. 71.<br>staged subdivision.<br>it No. PInA00900/14<br>nt Easement E - Encumbe<br>Purpose<br>Data Transmission<br>ter Supply and Rights in<br>on therewith set out in AA1353<br>Drainage<br>Drainage<br>Powerline                | EAS<br>ring Easement<br>Width<br>(Metres)<br>See Diag.<br>See Diag.<br>See Diag.<br>See Diag.<br>See Diag.<br>See Diag.<br>See Diag.                                        | SEMENT I<br>R - En<br>PS<br>Land At<br>Compen-<br>and Sec<br>Act 1989 -<br>AG<br>PS<br>Th<br>PS<br>Section<br>Electricity<br>PS<br>Section<br>Electricity<br>ORS FILE REF: | Development No.:<br>No. of Lots:<br>Area:<br>Melways:<br>NFORMATION<br>cumbering Easement (I<br>Origin<br>327975F<br>cquisition and<br>sation Act 1989<br>tion 130 Water<br>See Notification<br>839968X<br>910791Q<br>his Plan<br>910784M<br>on 88 of the<br>Industry Act 2000<br>910783P<br>on 88 of the<br>Industry Act 2000<br>1669/Stg 48 VERSION                          | 48<br>44<br>2.564 ha<br>135 J4<br>Road)    | Land Benefited/In<br>Lots on PS 32<br>Melbourne Water (<br>City of Cas<br>City of Cas<br>Ausnet Electricity Se<br>ABN 91 064 6                                                            | 27975F<br>Corporation<br>sey<br>sey<br>ervices Pty Ltd<br>251 118                               |
| Survey: This plat<br>is survey has be<br>sherwood permanned Survey has be<br>sherwood permanned Survey has be<br>sherwood permanned Survey<br>Staging: This<br>Plate<br>egend: A<br>Easement<br>Reference<br>E-1 & E-3<br>E-2 & E-3<br>E-2 & E-3<br>E-4<br>E-5<br>E-6<br>E-7<br>CA | an is <del>/ie not</del> i<br>been connec<br>nent mark no<br>irvey Area N<br>is <del>ie</del> /is not a<br>anning Perm<br>A - Appurtena<br>Connection<br>Wa<br>Connection | based on survey.<br>staged to Cranbourne permanent ma<br>p. 144.<br>o. 71.<br>staged subdivision.<br>it No. PInA00900/14<br>nt Easement E - Encumbe<br>Purpose<br>Data Transmission<br>ter Supply and Rights in<br>on therewith set out in AA1353<br>Drainage<br>Drainage<br>Powerline<br>Powerline | EAS<br>ring Easement<br>Width<br>(Metres)<br>See Diag.<br>See Diag.<br>See Diag.<br>See Diag.<br>See Diag.<br>See Diag.<br>See Diag.<br>See Diag.<br>See Diag.<br>Surveyor, | SEMENT I<br>R - En<br>PS<br>Land At<br>Compen-<br>and Sec<br>Act 1989 -<br>AG<br>PS<br>Th<br>PS<br>Section<br>Electricity<br>PS<br>Section<br>Electricity<br>ORS FILE REF: | Development No.:<br>No. of Lots:<br>Area:<br>Melways:<br>NFORMATION<br>cumbering Easement (I<br>Origin<br>327975F<br>cquisition and<br>sation Act 1989<br>tion 130 Water<br>See Notification<br>839968X<br>910791Q<br>his Plan<br>910784M<br>on 88 of the<br>Industry Act 2000<br>910783P<br>on 88 of the<br>Industry Act 2000<br>1669/Stg 48 VERSION<br>Neylan Degg, Licensed | 48<br>44<br>2.564 ha<br>135 J4<br>Road)    | Land Benefited/In<br>Lots on PS 32<br>Melbourne Water O<br>City of Cas<br>City of Cas<br>Ausnet Electricity Se<br>ABN 91 064 6<br>Ausnet Electricity Se<br>ABN 91 064 6<br>ORIGINAL SHEET | 27975F<br>Corporation<br>sey<br>sey<br>ervices Pty Ltd<br>351 118<br>ervices Pty Ltd<br>351 118 |