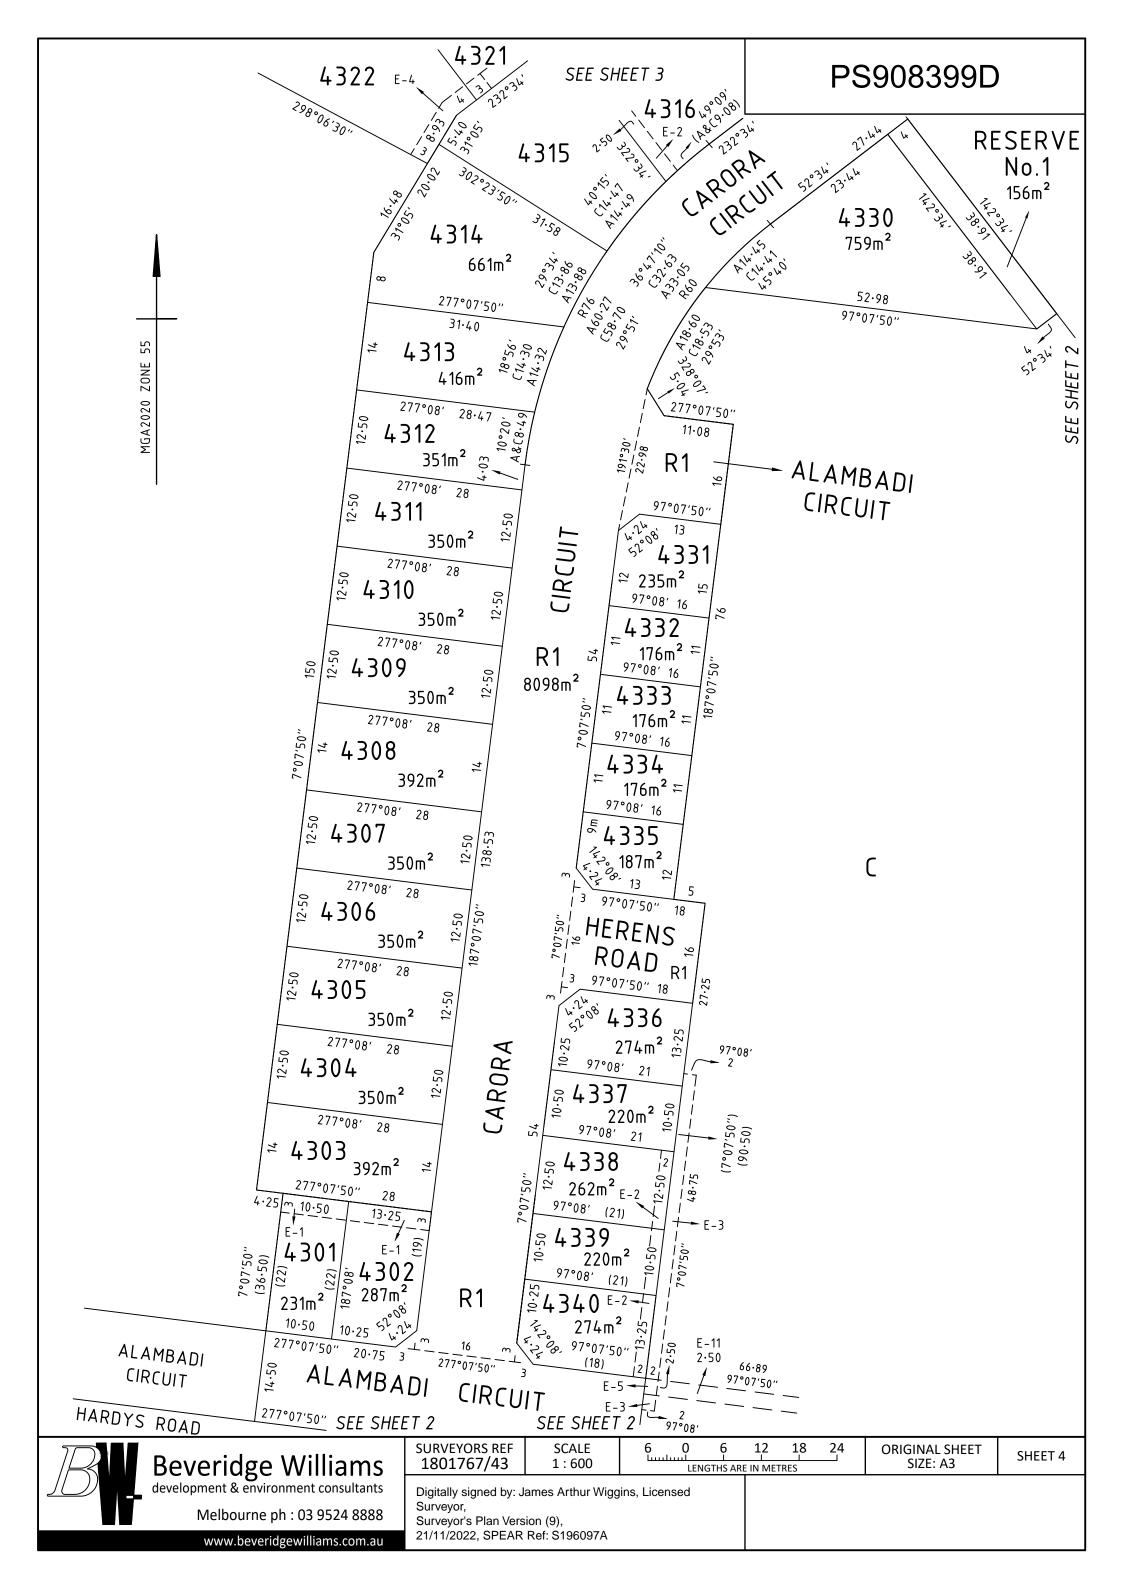

ment consultants | Digitally signed by: James Arthur Wiggins, Licensed |                                                          |                          |                         |                            |         |
| Melbourne ph : 03 9524 8888           | Surveyor,<br>Surveyor's Plan Vers                   |                                                          |                          |                         |                            |         |
| www.beveridgewilliams.com.au          | u 21/11/2022, SPEAR Ref: S196097A                   |                                                          |                          |                         |                            |         |



# PS908399D

MGA2020 ZONE 55

# RESERVE No.1

ORIGINAL SHEET SIZE: A3 SHEET 3



## PS908399D

## CREATION OF RESTRICTION 'A'

THE REGISTERED PROPRIETORS OF THE BURDENED LAND COVENANT WITH THE REGISTERED PROPRIETORS OF THE BENEFITED LAND AS SET OUT IN THE RESTRICTION WITH THE INTENT THAT THE BURDEN OF THE RESTRICTION RUNS WITH AND BINDS THE BURDENED LAND AND THE BENEFIT OF THE RESTRICTION IS ANNEXED TO AND RUNS WITH THE BENEFITED LAND.

LAND TO BE BURDENED: LOTS 4301 TO 4340 (BOTH INCLUSIVE) LAND TO BE BENEFITED: LOTS 4301 TO 4340 (BOTH INCLUSIVE)

#### DESCRIPTION OF RESTRICTION

THE REGISTERED PROPRIETOR OR PROPRIETORS FOR THE TIME BEING OF ANY LOT FORMING PART OF THE LOT TO BE BURDENED MUST NOT, WITHOUT THE PERMISSION OF THE RESPONSIBLE AUTHORITY, CONSTRUCT OR PERMIT TO BE CONSTRUCTED:

- A) ANY DWELLING OTHER THAN THAT IN ACCORDANCE WITH MCP No. AA8876
- B) ANY B