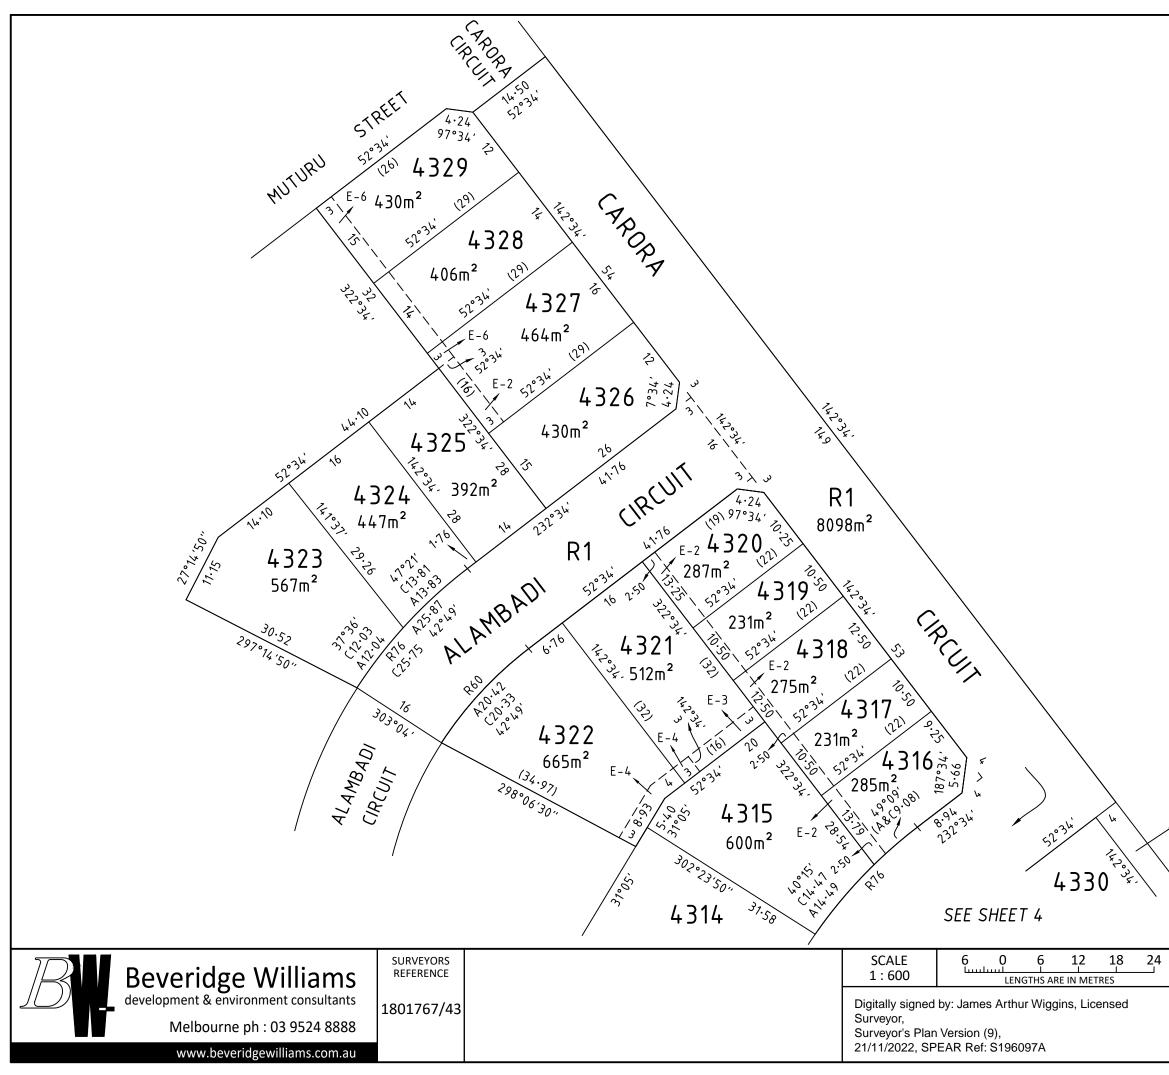

50<br>IN METRES | ORIGINAL SHEET<br>SIZE: A3 | SHEET 2 |
| development & environment consultants | Digitally signed by: James Arthur Wiggins, Licensed |                                                          |                          |                         |                            |         |
| Melbourne ph : 03 9524 8888           | Surveyor,<br>Surveyor's Plan Vers                   |                                                          |                          |                         |                            |         |
| www.beveridgewilliams.com.au          | u 21/11/2022, SPEAR Ref: S196097A                   |                                                          |                          |                         |                            |         |



# PS908399D

MGA2020 ZONE 55

# RESERVE No.1

ORIGINAL SHEET SIZE: A3 SHEET 3



## PS908399D

## CREATION OF RESTRICTION 'A'

THE REGISTERED PROPRIETORS OF THE BURDENED LAND COVENANT WITH THE REGISTERED PROPRIETORS OF THE BENEFITED LAND AS SET OUT IN THE RESTRICTION WITH THE INTENT THAT THE BURDEN OF THE RESTRICTION RUNS WITH AND BINDS THE BURDENED LAND AND THE BENEFIT OF THE RESTRICTION IS ANNEXED TO AND RUNS WITH THE BENEFITED LAND.

LAND TO BE BURDENED: LOTS 4301 TO 4340 (BOTH INCLUSIVE) LAND TO BE BENEFITED: LOTS 4301 TO 4340 (BOTH INCLUSIVE)

#### DESCRIPTION OF RESTRICTION

THE REGISTERED PROPRIETOR OR PROPRIETORS FOR THE TIME BEING OF ANY LOT FORMING PART OF THE LOT TO BE BURDENED MUST NOT, WITHOUT THE PERMISSION OF THE RESPONSIBLE AUTHORITY, CONSTRUCT OR PERMIT TO BE CONSTRUCTED