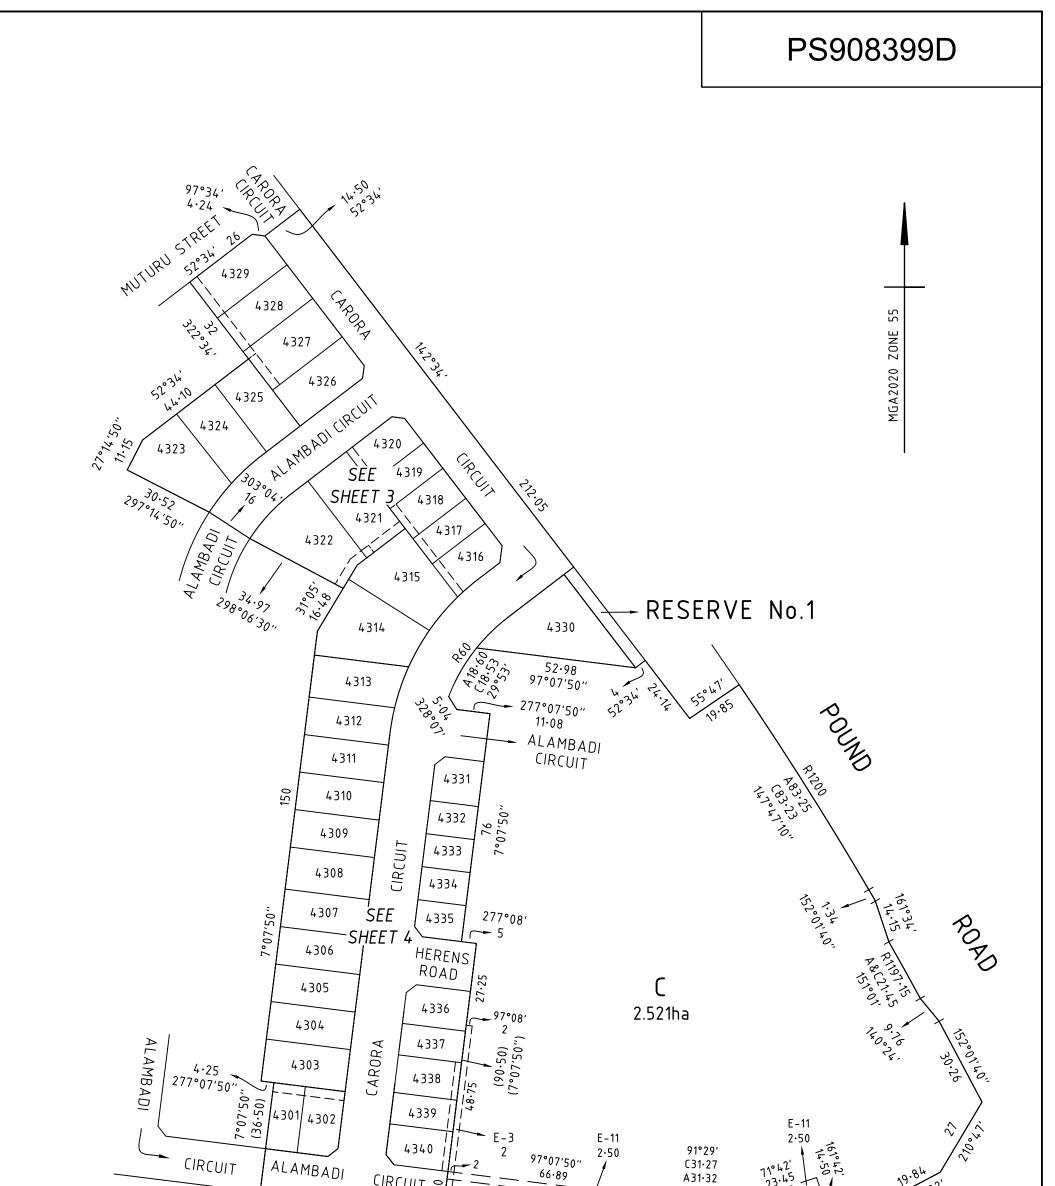

>SIZE: A3   | SHEET 1 OF 5            |  |
|               |                                                              | Digitally signed by: James Arthur Wiggins, Licensed<br>Surveyor,<br>Surveyor's Plan Version (9), |           |                              |                         |  |
|               | Melbourne ph : 03 9524 8888                                  |                                                                                                  |           |                              |                         |  |
|               | www.beveridgewilliams.com.au 21/11/2022, SPEAR Ref: S196097A |                                                                                                  |           |                              |                         |  |



| HARD'                                 | 2'50''                                              | = = <u>66.89</u><br><u>68.89</u><br>129.64<br><b>ROA</b> | D (35                    | 32 $23.45$ $4$          | 5.04<br>5.1° 42'           |         |
|---------------------------------------|-----------------------------------------------------|----------------------------------------------------------|--------------------------|-------------------------|----------------------------|---------|
| <b>Beveridge</b> Williams             | SURVEYORS REF<br>1801767/43                         | SCALE<br>1 : 1250                                        | 12.5 0 12.5<br>Lunding L | 25 37.5 50<br>IN METRES | ORIGINAL SHEET<br>SIZE: A3 | SHEET 2 |
| development & environment consultants | Digitally signe